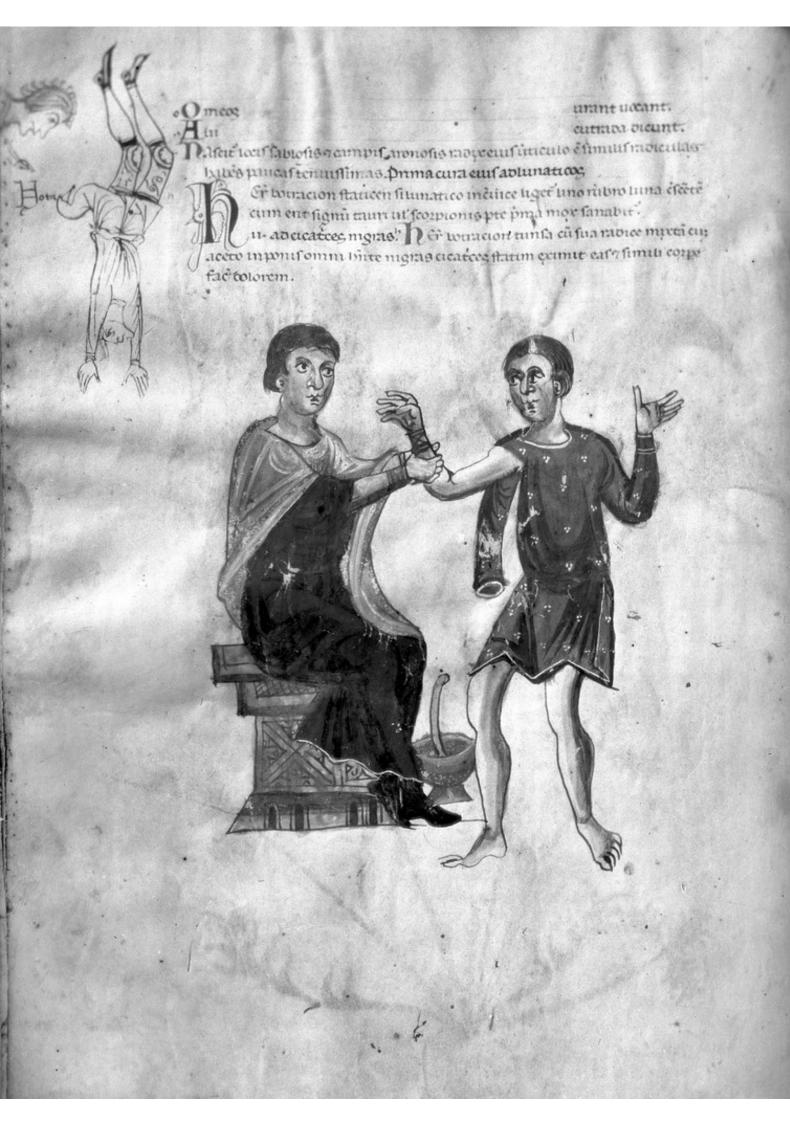

## M0007083 Manuscript illustration of Apollodorus de Herbis examining his patient's arm