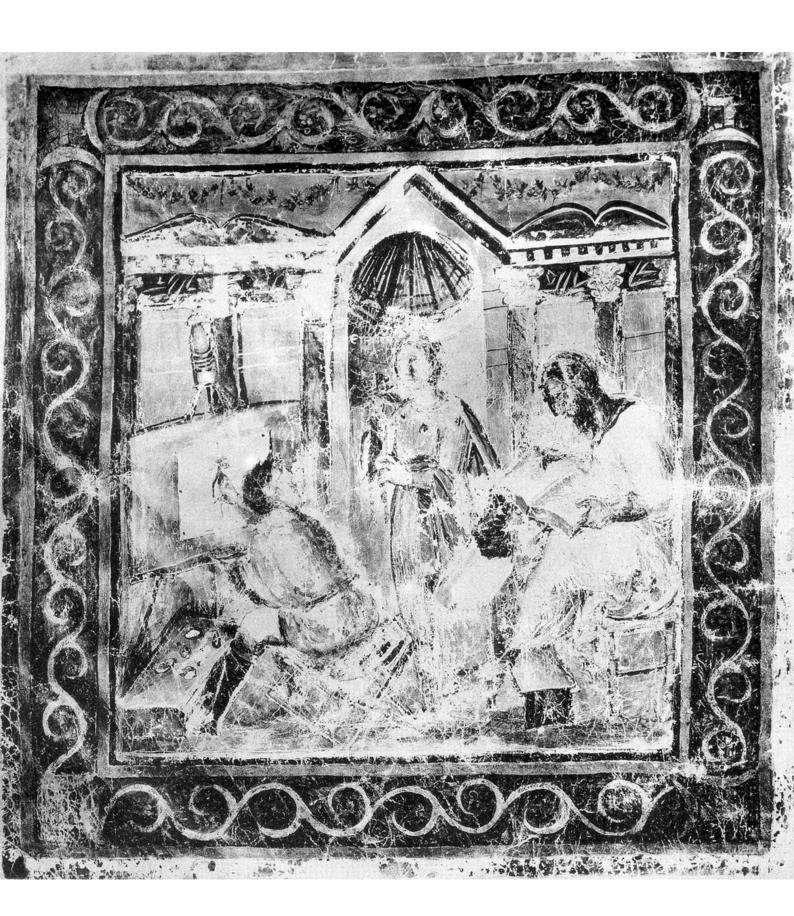

## M0007071: Manuscript illustration of an artist drawing a mandrake being held by Heuresis