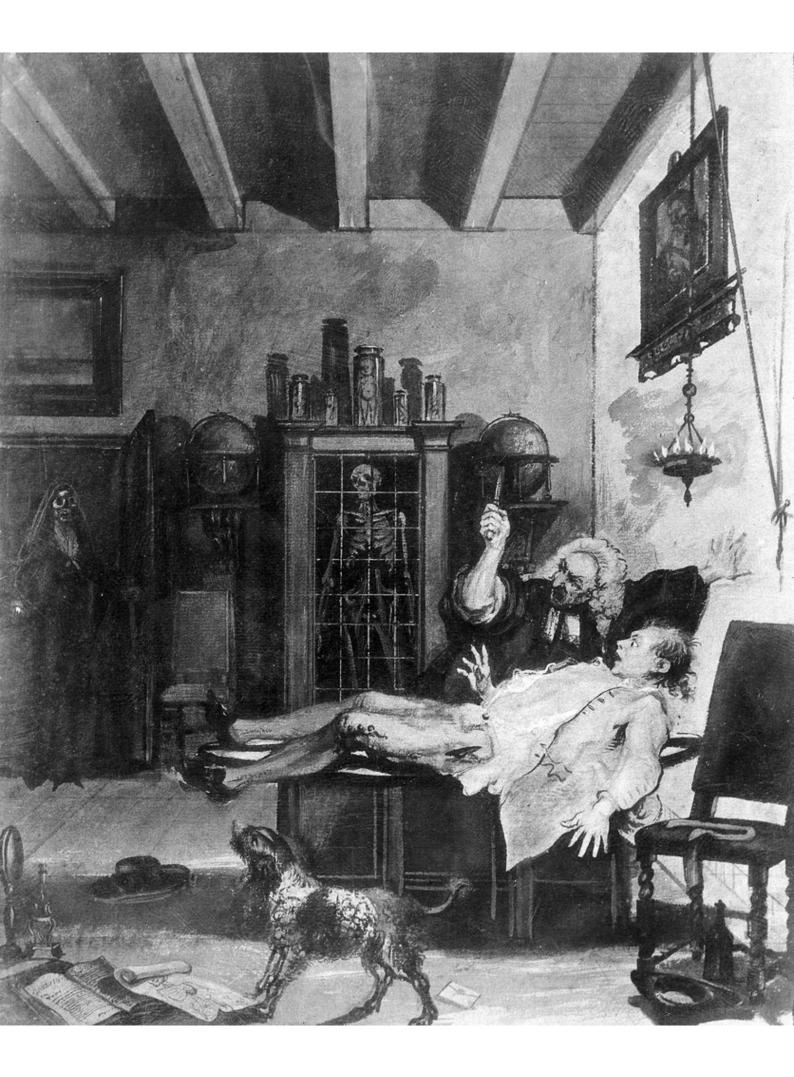

## M0006915: Scene from Krispinjn Medicyn depicting Krispyn being saved by a ghost