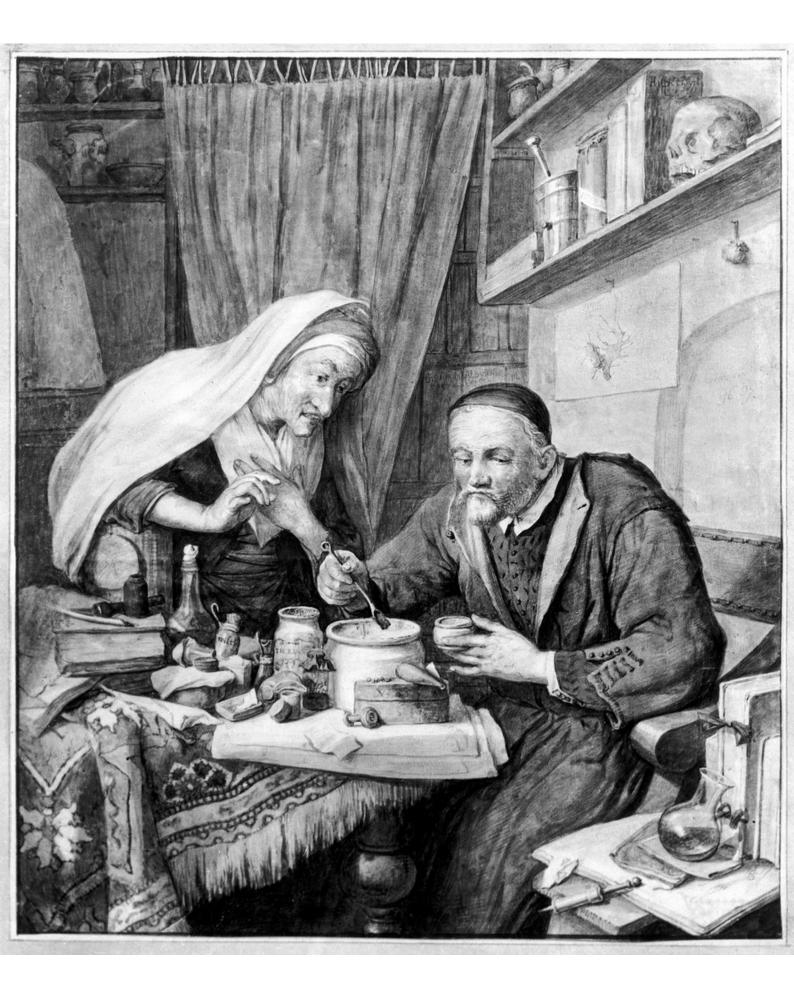

## M0006904: A man decanting, possibly medicine, into a cup with a woman watching in background