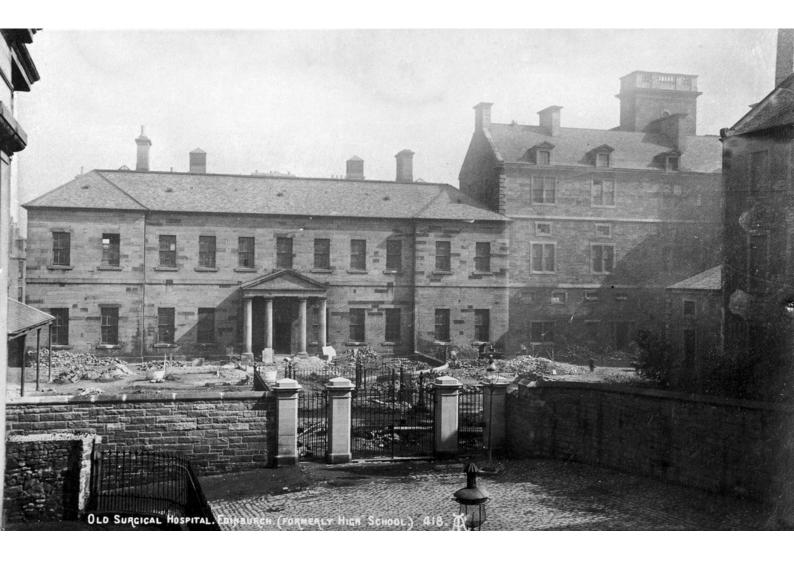

M0006541EB: Portrait of Janet Porter, head nurse at the Glasgow Royal Infirmary / M0006541EC: Old surgical hospital, Royal Infirmary of Edinburgh / M0006541ED: East fa?ade of the University of Edinburgh