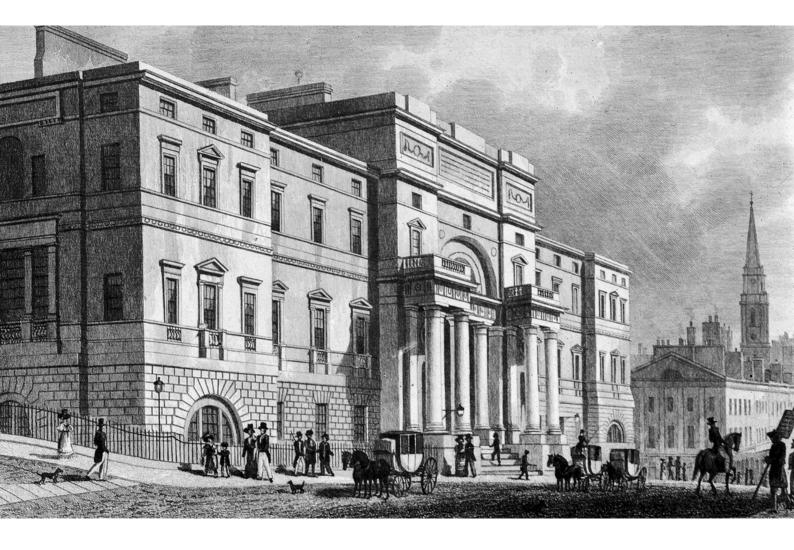

M0006541EB: Portrait of Janet Porter, head nurse at the Glasgow Royal Infirmary / M0006541EC: Old surgical hospital, Royal Infirmary of Edinburgh / M0006541ED: East fa?ade of the University of Edinburgh