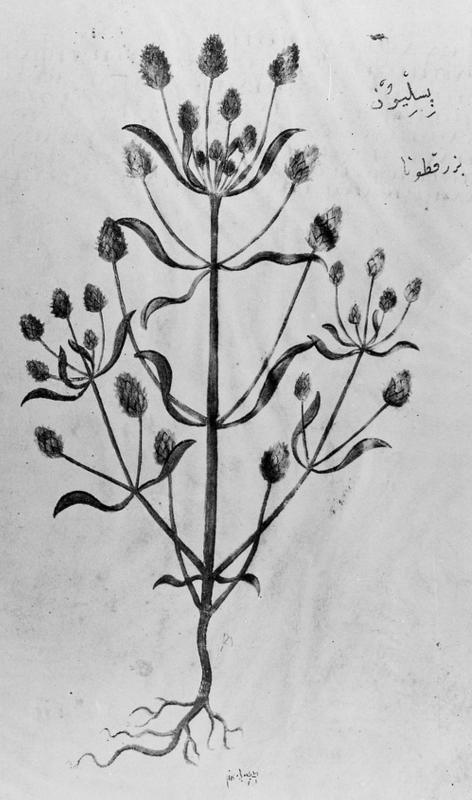

## M0006402: Psyllium or Flea Seeds, from Dioscorides: Juliana Anicia Codex

## **Publication/Creation**

12 October 1939

## **Persistent URL**

https://wellcomecollection.org/works/zyr34bg3

## License and attribution

Wellcome Library; GB.

This work has been identified as being free of known restrictions under copyright law, including all related and neighbouring rights and is being made available under the Creative Commons, Public Domain Mark.

You can copy, modify, distribute and perform the work, even for commercial purposes, without asking permission.



Wellcome Collection 183 Euston Road London NW1 2BE UK T +44 (0)20 7611 8722 E library@wellcomecollection.org https://wellcomecollection.org JUD 191 384

385



N