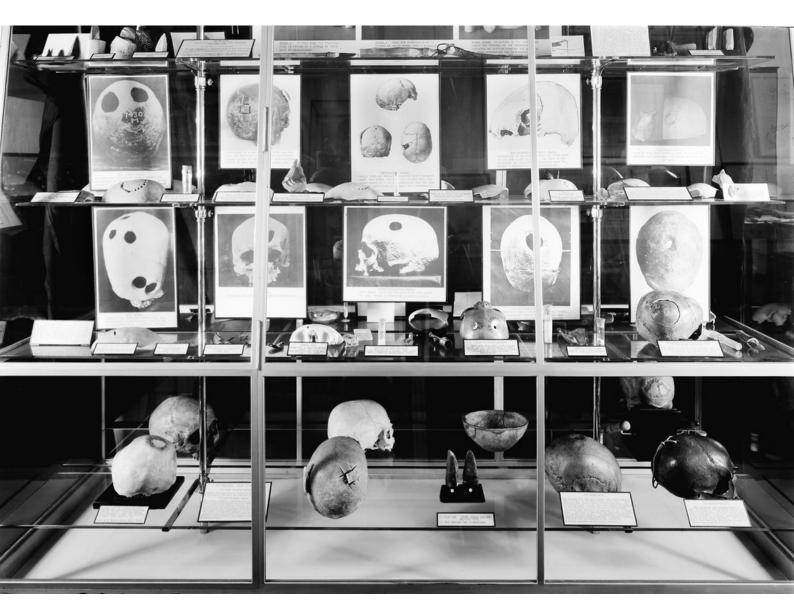

## M0006370: Lower section of a Wellcome Historical Medical Museum display case: "Theory of Prehistoric Cranial Trephination. Dr Wilson Parry Exhibition"