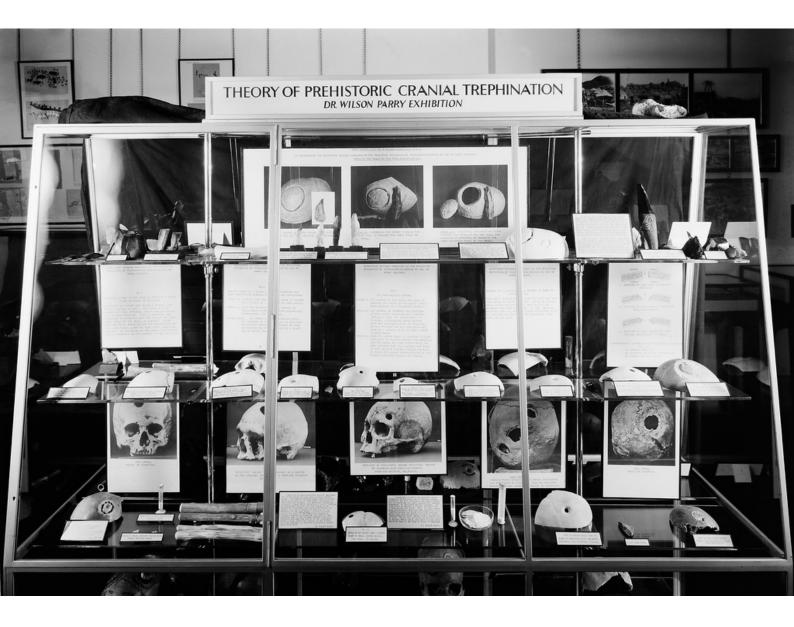

M0006367: Upper section of a Wellcome Historical Medical Museum display case: "Theory of Prehistoric Cranial Trephination. Dr Wilson Parry Exhibition"