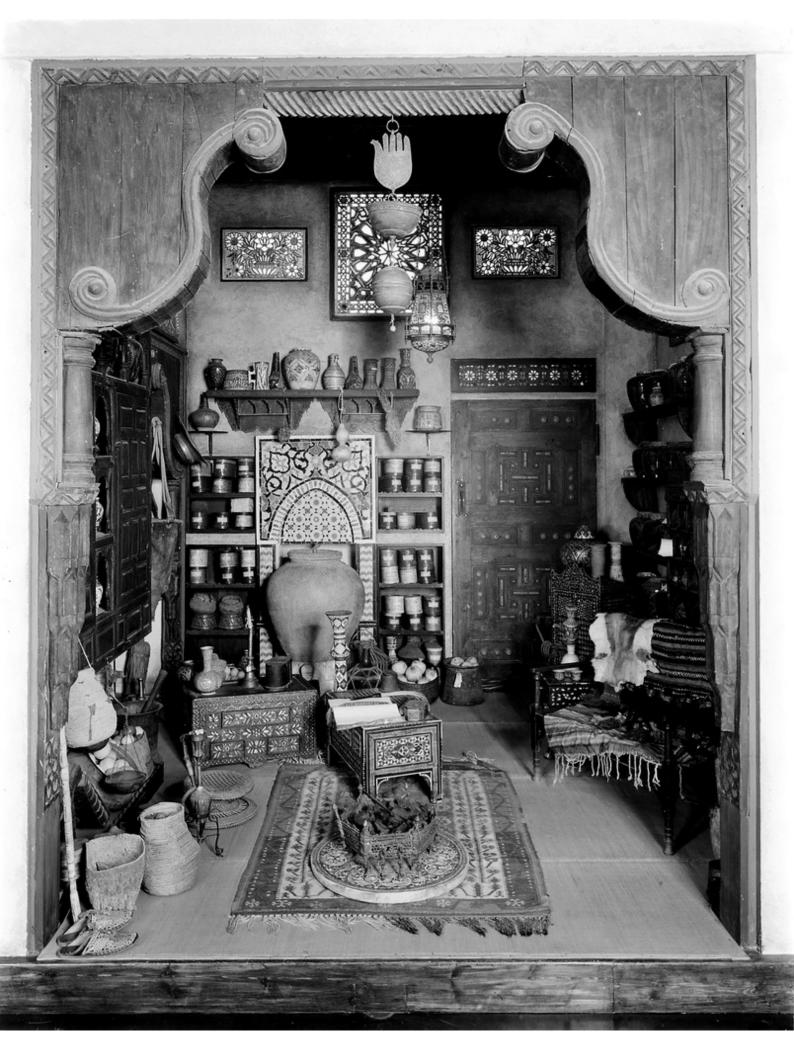

## M0006340: Arab pharmacy, interior

## **Publication/Creation**

June 1939

## **Persistent URL**

https://wellcomecollection.org/works/kcdjrkm3

## License and attribution

Wellcome Library; GB.

You have permission to make copies of this work under a Creative Commons, Attribution license.

This licence permits unrestricted use, distribution, and reproduction in any medium, provided the original author and source are credited. See the Legal Code for further information.

Image source should be attributed as specified in the full catalogue record. If no source is given the image should be attributed to Wellcome Collection.