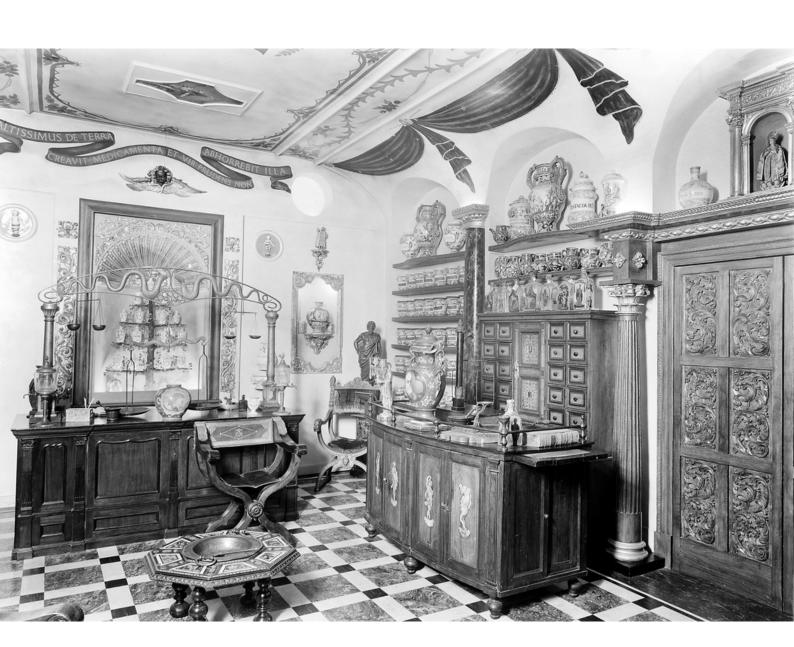

## M0006333: 17th century Italian Pharmacy, interior

## **Publication/Creation**

June 1939

## **Persistent URL**

https://wellcomecollection.org/works/bbc926et

## License and attribution

Wellcome Library; GB.

You have permission to make copies of this work under a Creative Commons, Attribution license.

This licence permits unrestricted use, distribution, and reproduction in any medium, provided the original author and source are credited. See the Legal Code for further information.

Image source should be attributed as specified in the full catalogue record. If no source is given the image should be attributed to Wellcome Collection.