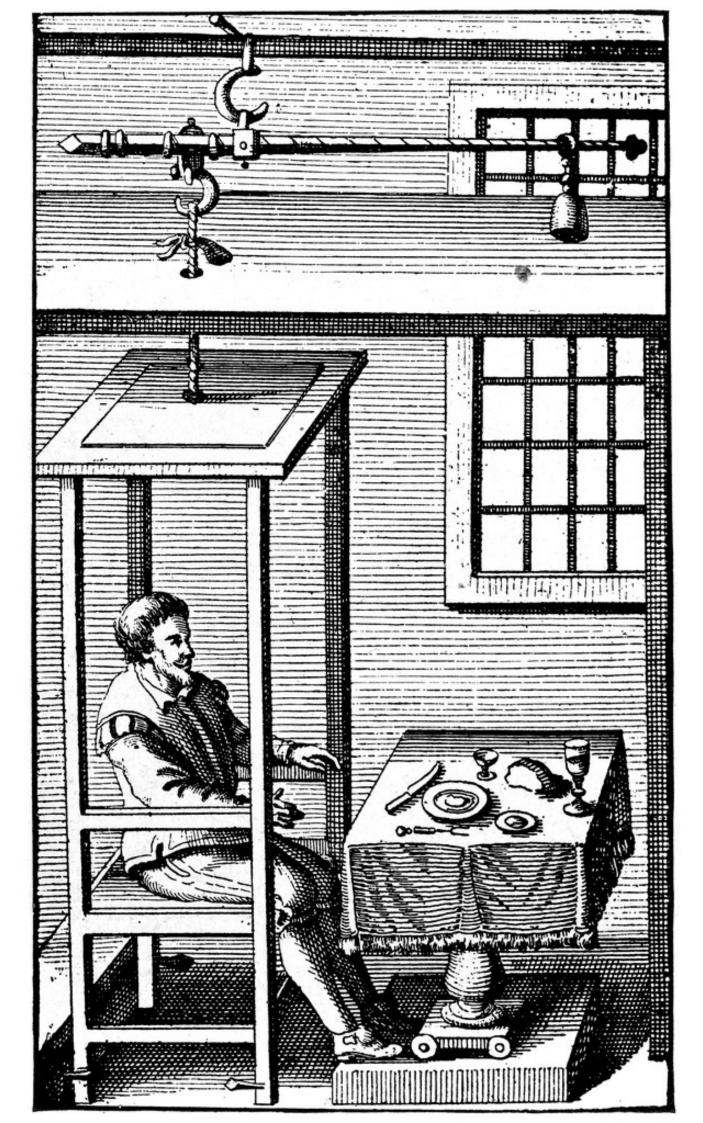

## M0006325: Sanctorio sitting in the balance that he constructed

## **Publication/Creation**

20 June 1939

## **Persistent URL**

https://wellcomecollection.org/works/dgnp3mt5

## License and attribution

Wellcome Library; GB.

Conditions of use: it is possible this item is protected by copyright and/or related rights. You are free to use this item in any way that is permitted by the copyright and related rights legislation that applies to your use. For other uses you need to obtain permission from the rights-holder(s).



Wellcome Collection 183 Euston Road London NW1 2BE UK T +44 (0)20 7611 8722 E library@wellcomecollection.org https://wellcomecollection.org