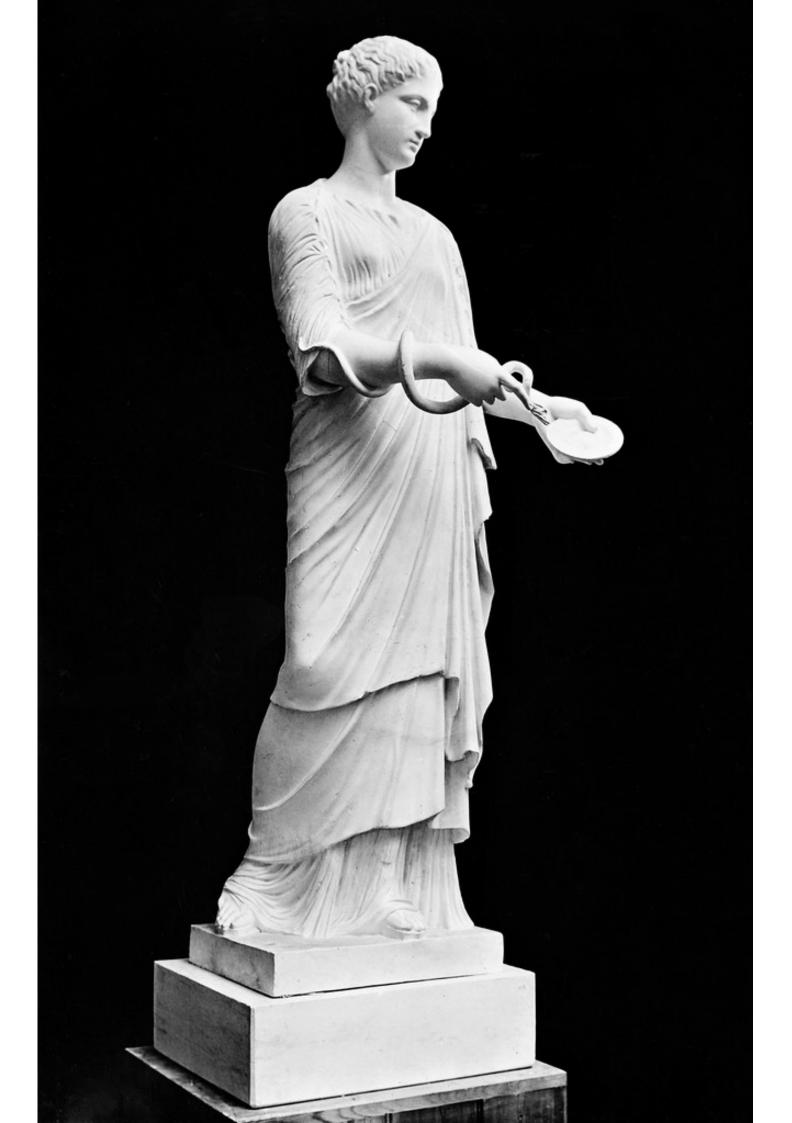

## M0006321: Statue of Hygeia standing, holding snake and bowl out before her.

## **Publication/Creation**

20 June 1939

## **Persistent URL**

https://wellcomecollection.org/works/y9s8sbvq

## License and attribution

Wellcome Library; GB.

You have permission to make copies of this work under a Creative Commons, Attribution license.

This licence permits unrestricted use, distribution, and reproduction in any medium, provided the original author and source are credited. See the Legal Code for further information.

Image source should be attributed as specified in the full catalogue record. If no source is given the image should be attributed to Wellcome Collection.