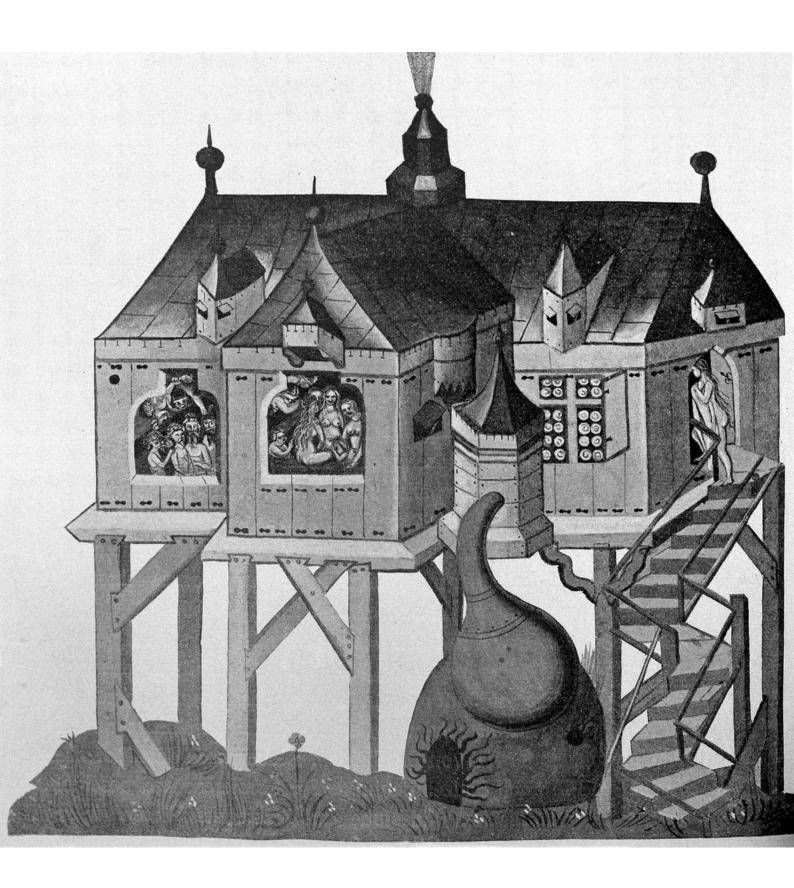

## M0007329: Illustration of early 15th century bath house with steam heating

## **Publication/Creation**

6 September 1940

## **Persistent URL**

https://wellcomecollection.org/works/qnda9h84

## License and attribution

Wellcome Library; GB.

This work has been identified as being free of known restrictions under copyright law, including all related and neighbouring rights and is being made available under the Creative Commons, Public Domain Mark.

You can copy, modify, distribute and perform the work, even for commercial purposes, without asking permission.



Wellcome Collection 183 Euston Road London NW1 2BE UK T +44 (0)20 7611 8722 E library@wellcomecollection.org https://wellcomecollection.org