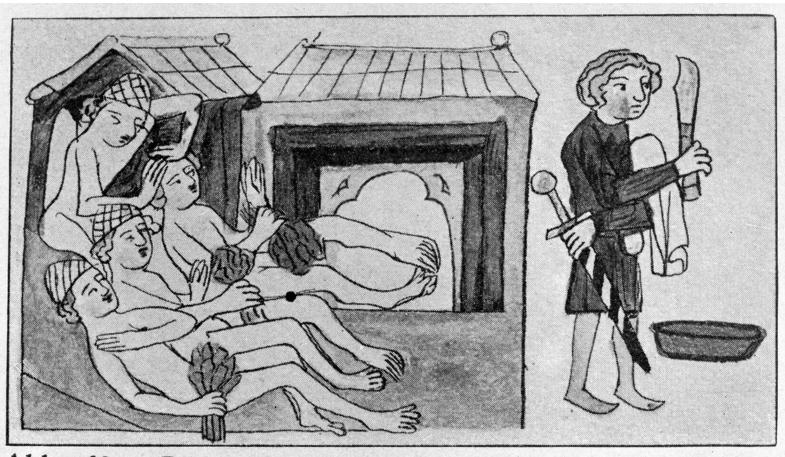

## M0007328: Illustration of 14th century bath house

Abb. 68. Badestube. Kolorierte Zeichnung aus dem Wolfenbütteler Sachsenspiegel. Handschrift. 14. Jahrh. \*\*.