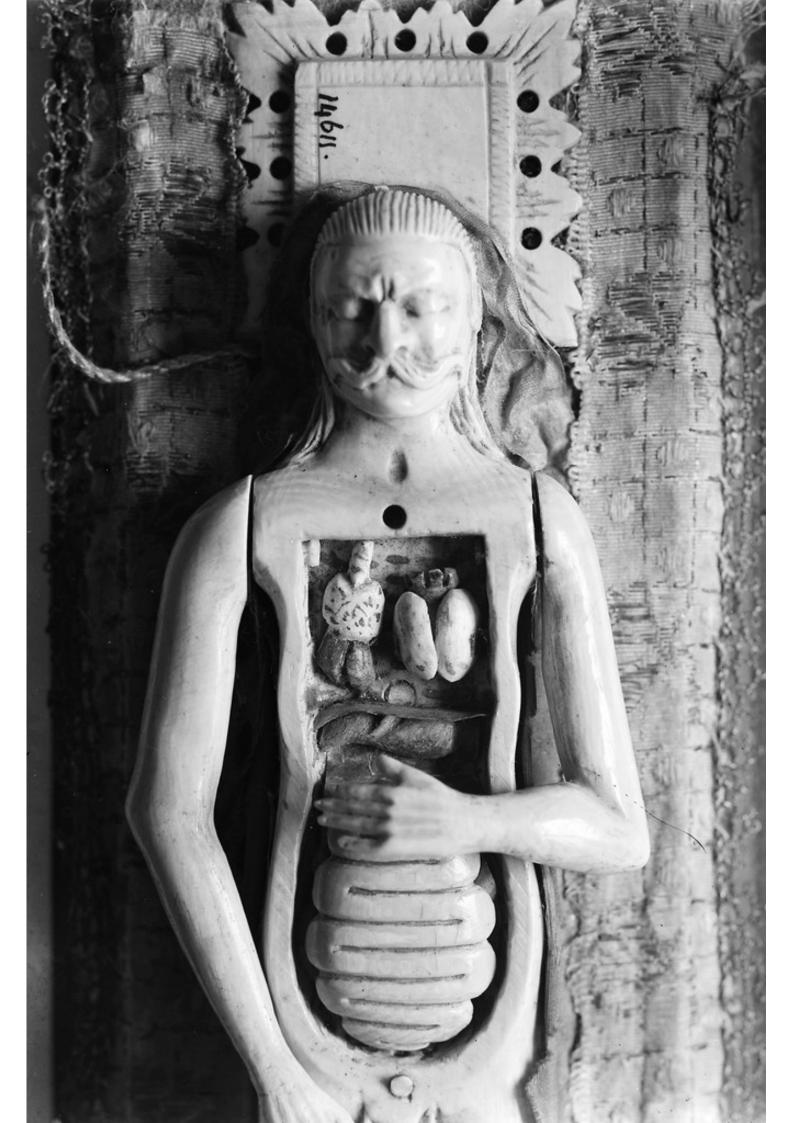

## M0007263: Male anatomical wax figure

## **Publication/Creation**

6 September 1940

## **Persistent URL**

https://wellcomecollection.org/works/uu8n6p36

## License and attribution

Wellcome Library; GB.

You have permission to make copies of this work under a Creative Commons, Attribution license.

This licence permits unrestricted use, distribution, and reproduction in any medium, provided the original author and source are credited. See the Legal Code for further information.

Image source should be attributed as specified in the full catalogue record. If no source is given the image should be attributed to Wellcome Collection.