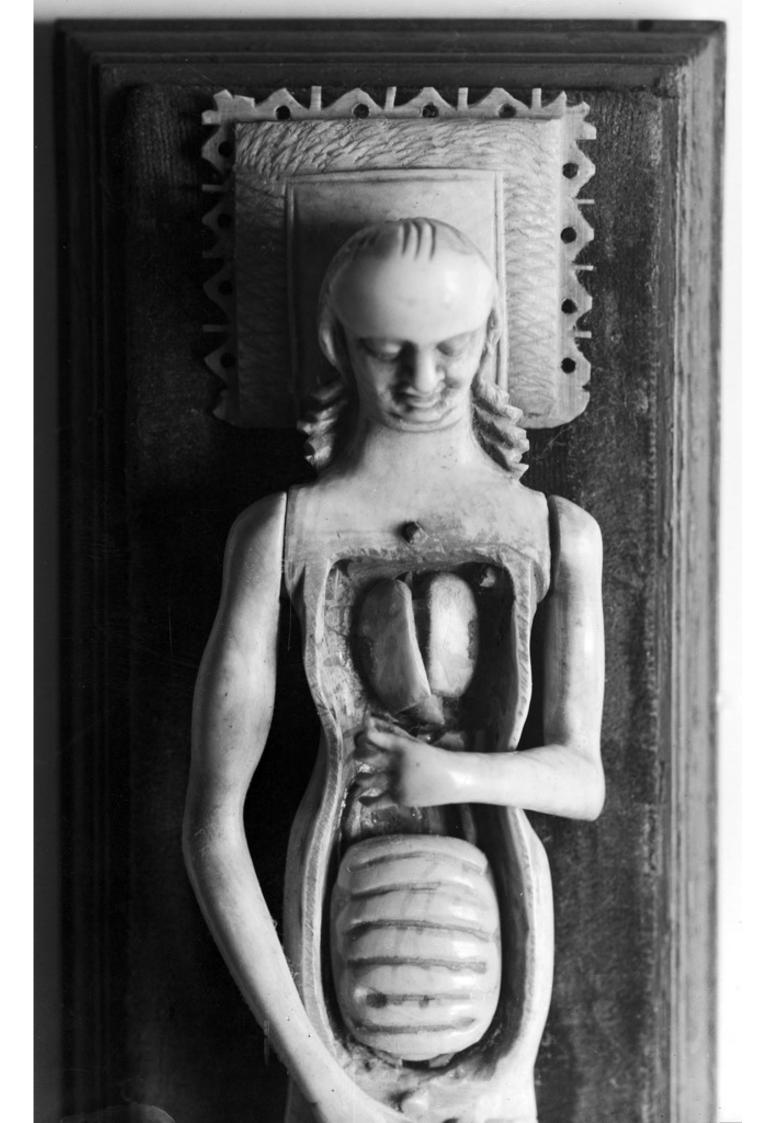

## M0007256: Male anatomical wax figure

## **Publication/Creation**

6 September 1940

## **Persistent URL**

https://wellcomecollection.org/works/wttwzeet

## License and attribution

Wellcome Library; GB.

You have permission to make copies of this work under a Creative Commons, Attribution license.

This licence permits unrestricted use, distribution, and reproduction in any medium, provided the original author and source are credited. See the Legal Code for further information.

Image source should be attributed as specified in the full catalogue record. If no source is given the image should be attributed to Wellcome Collection.