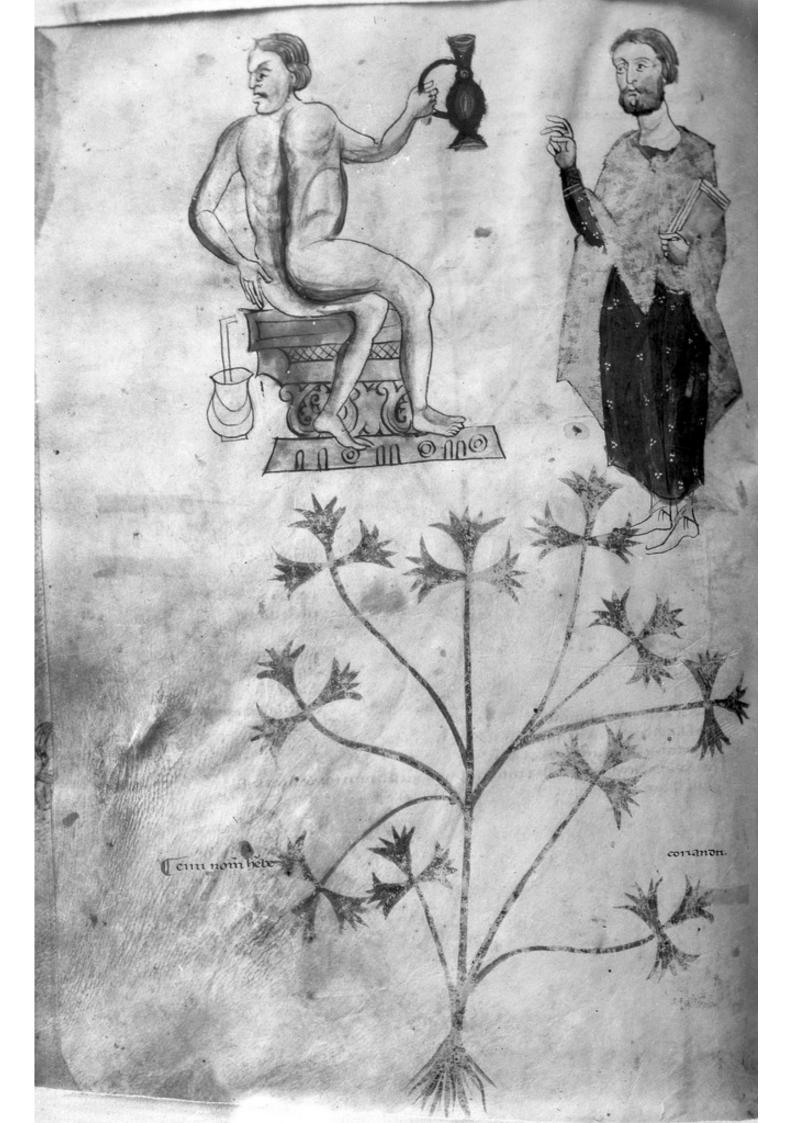

## M0007185: Manuscript illustration from Medicina Antiqua depicting the use of coriander for enemas