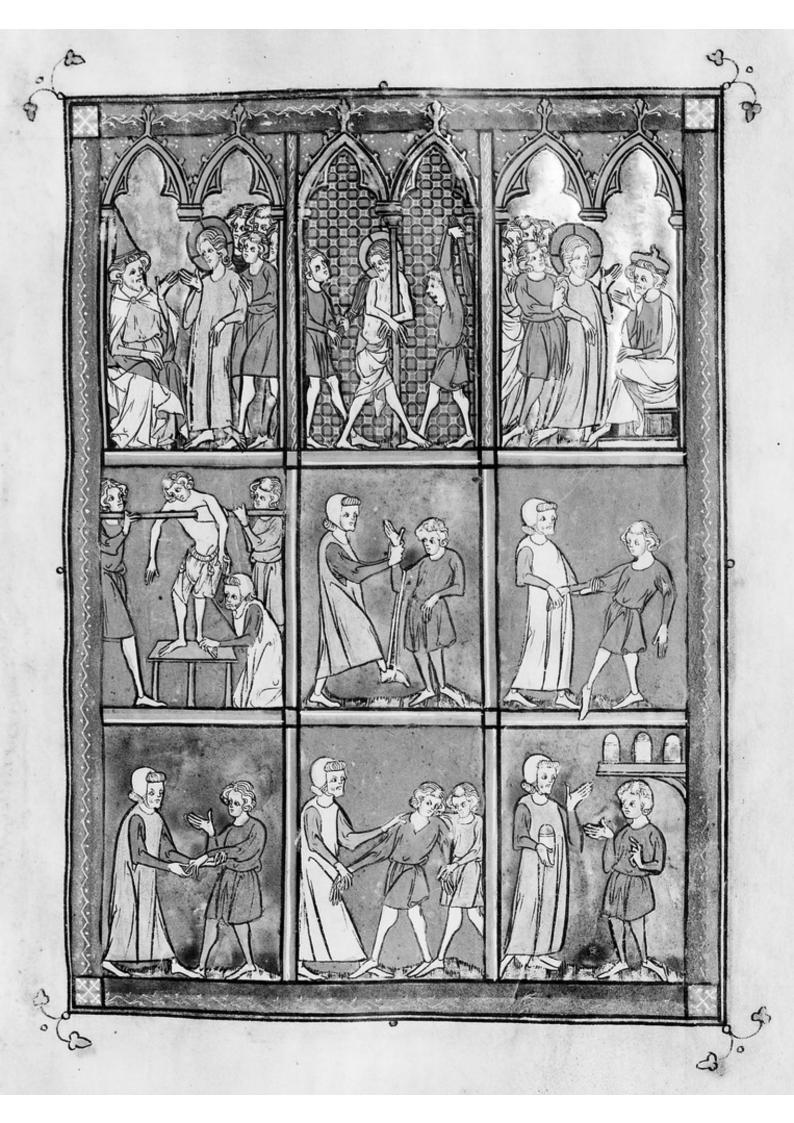

## M0006992: Manuscript page from Mediaeval Practica Rogerii depicting scenes of surgery