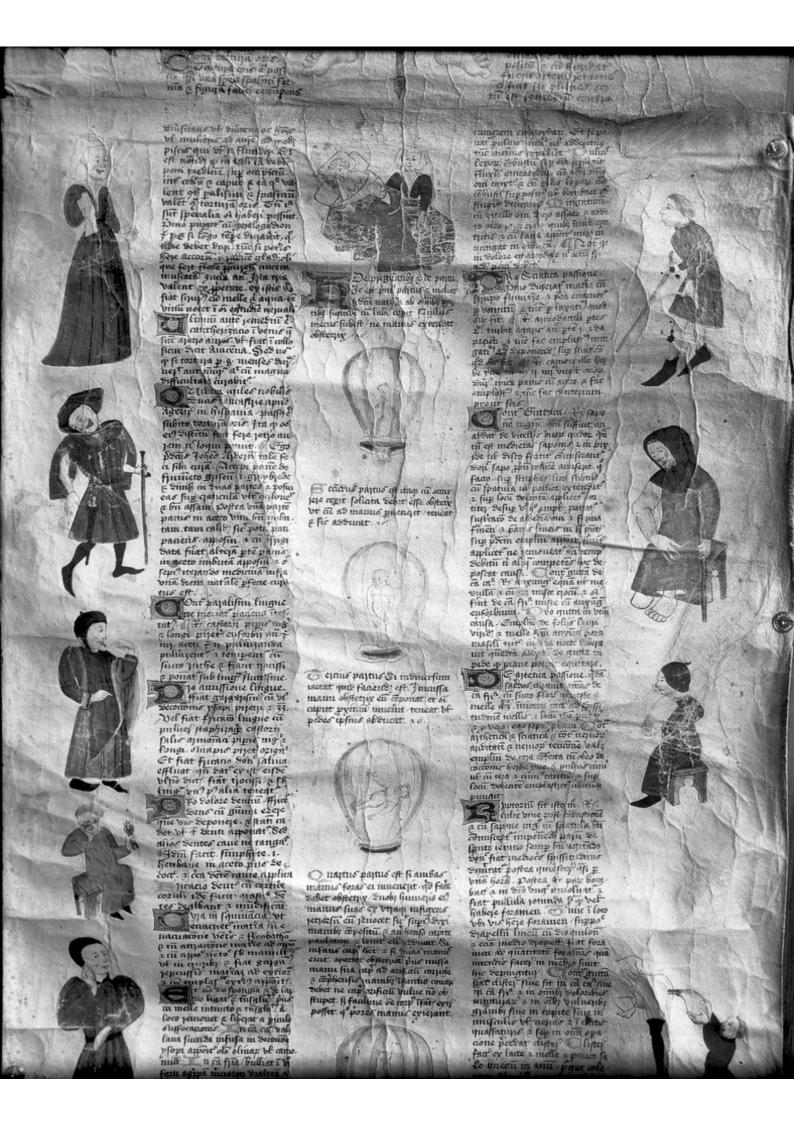

## M0006433: Diagrams of three different kinds of labour, from John of Arderne: De arte phisicali de cirurgia (1412)