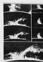

# THE EVOCUTION OF NEEDLA

THE EVOLUTION OF NIZULE

Pros first consistencies of master were messes where densing
the highly consensured is those consist copies. The language
the highly consensured is those consist copies.
The single consensured is a second consensured to the force of graving
as here density matches and investigation.