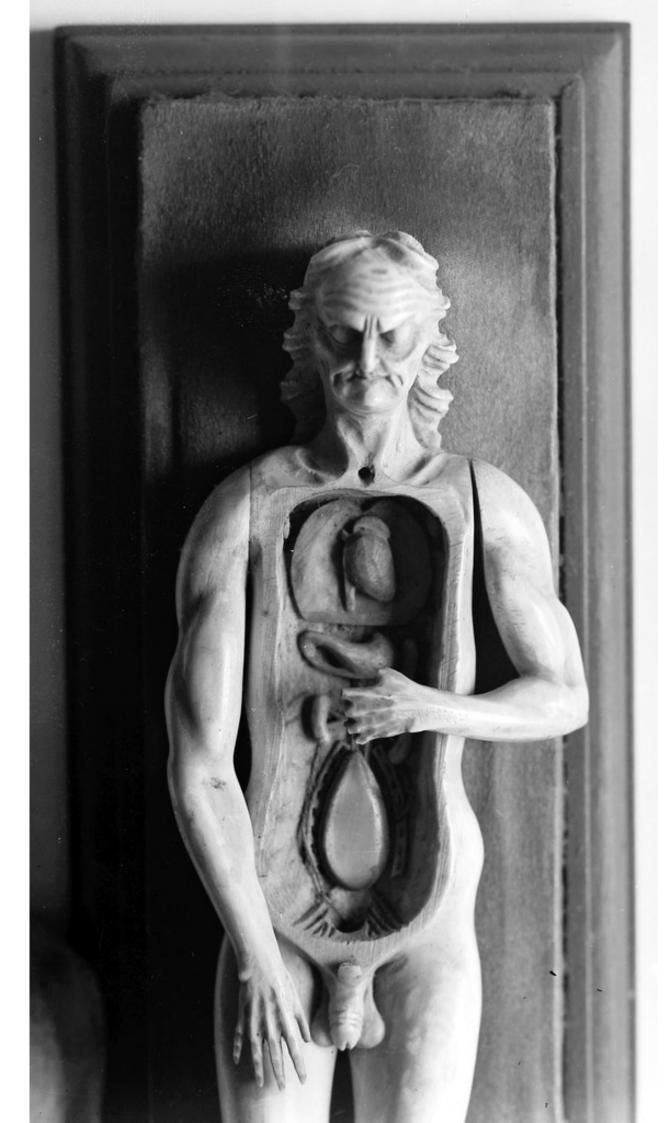

## M0007266: Male anatomical wax figure

## **Publication/Creation**

6 September 1940

## **Persistent URL**

https://wellcomecollection.org/works/wcddb94d

## License and attribution

Wellcome Library; GB.

You have permission to make copies of this work under a Creative Commons, Attribution license.

This licence permits unrestricted use, distribution, and reproduction in any medium, provided the original author and source are credited. See the Legal Code for further information.

Image source should be attributed as specified in the full catalogue record. If no source is given the image should be attributed to Wellcome Collection.