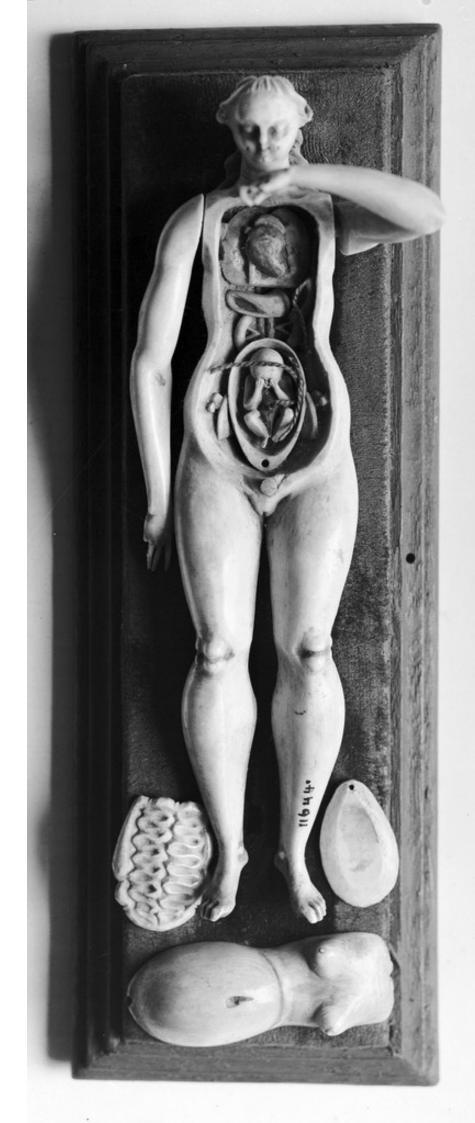

## M0007267: Female anatomical wax figure

## **Publication/Creation**

6 September 1940

## **Persistent URL**

https://wellcomecollection.org/works/wtqu39wg

## License and attribution

Wellcome Library; GB.

You have permission to make copies of this work under a Creative Commons, Attribution license.

This licence permits unrestricted use, distribution, and reproduction in any medium, provided the original author and source are credited. See the Legal Code for further information.

Image source should be attributed as specified in the full catalogue record. If no source is given the image should be attributed to Wellcome Collection.