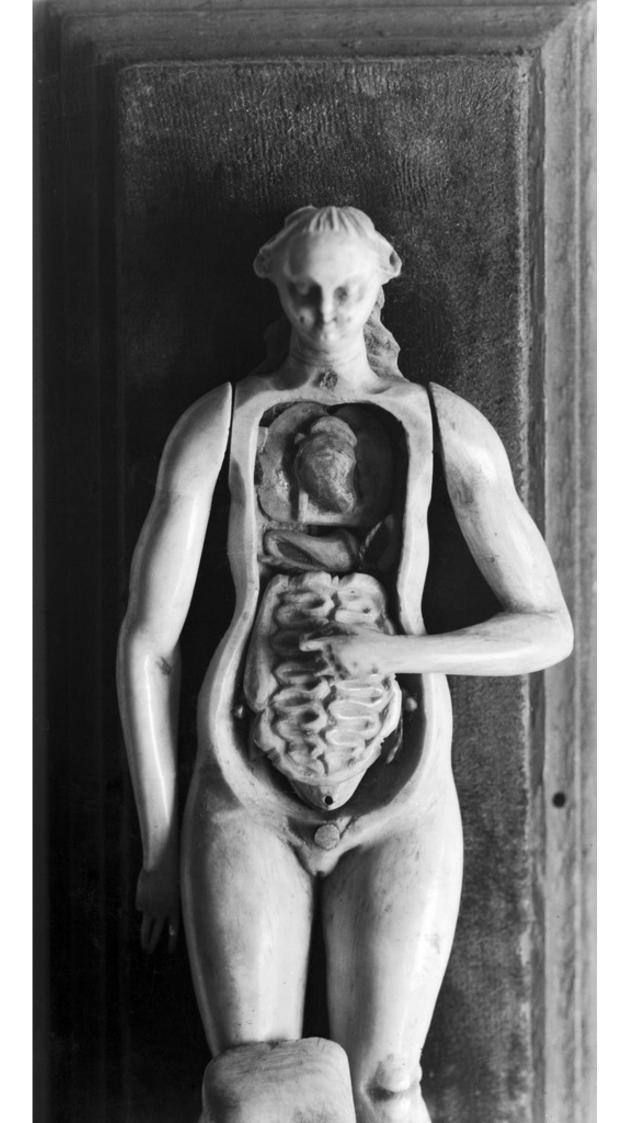

## M0007257: Female anatomical wax figure

## **Publication/Creation**

6 September 1940

## **Persistent URL**

https://wellcomecollection.org/works/zfuv27pm

## License and attribution

Wellcome Library; GB.

You have permission to make copies of this work under a Creative Commons, Attribution license.

This licence permits unrestricted use, distribution, and reproduction in any medium, provided the original author and source are credited. See the Legal Code for further information.

Image source should be attributed as specified in the full catalogue record. If no source is given the image should be attributed to Wellcome Collection.