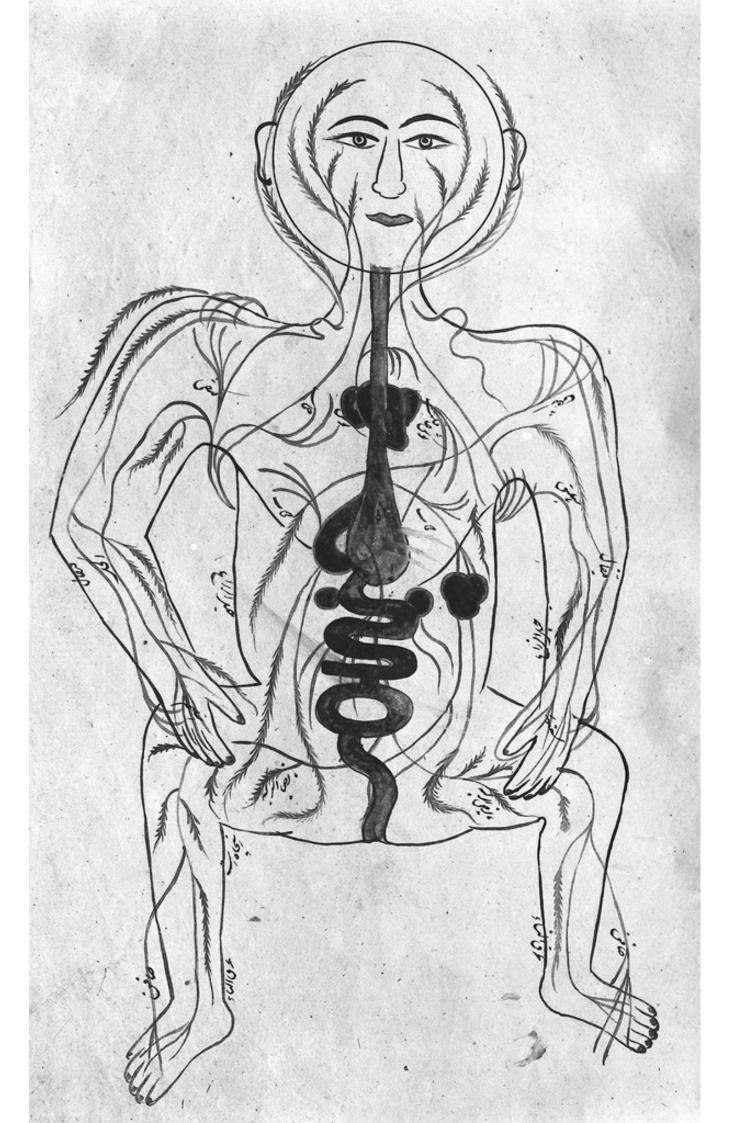

## M0007240: Manuscript illustration of the human arteries and viscera

## **Publication/Creation**

6 September 1940

## **Persistent URL**

https://wellcomecollection.org/works/g97g3mw8

## License and attribution

Wellcome Library; GB.

This work has been identified as being free of known restrictions under copyright law, including all related and neighbouring rights and is being made available under the Creative Commons, Public Domain Mark.

You can copy, modify, distribute and perform the work, even for commercial purposes, without asking permission.



Wellcome Collection 183 Euston Road London NW1 2BE UK T +44 (0)20 7611 8722 E library@wellcomecollection.org https://wellcomecollection.org