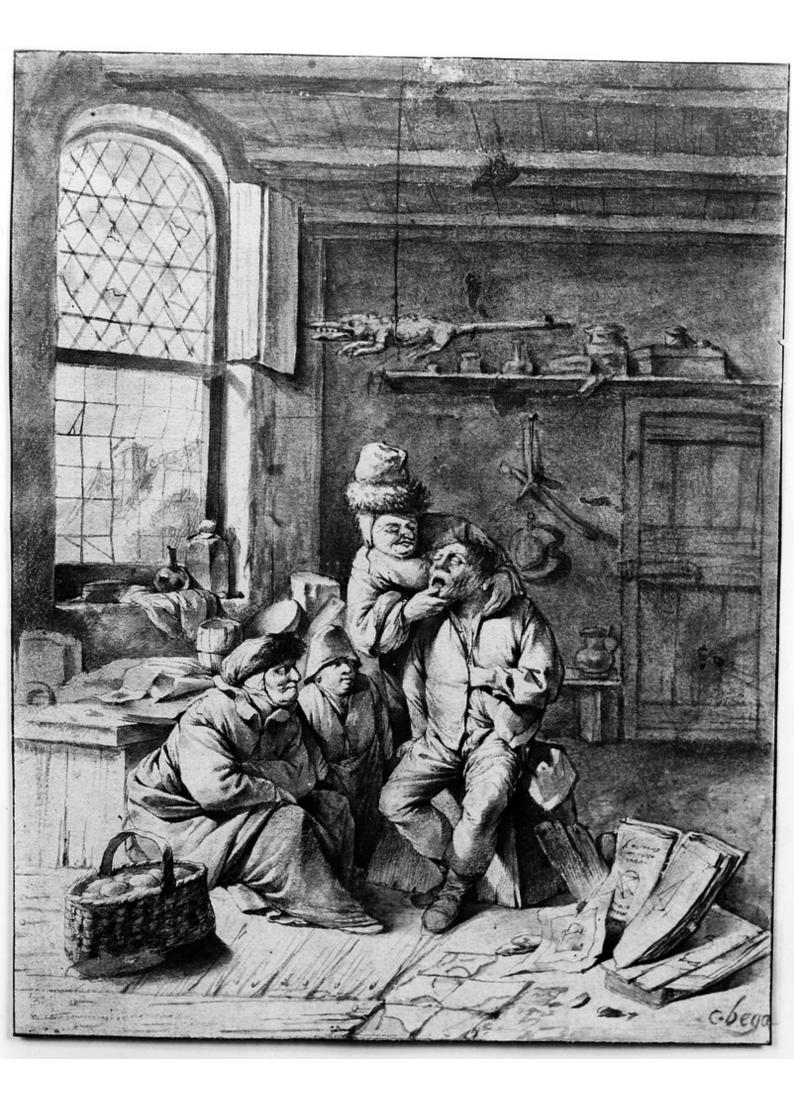

## M0006897: A dentist treating a patient with two men sat on the floor next to him