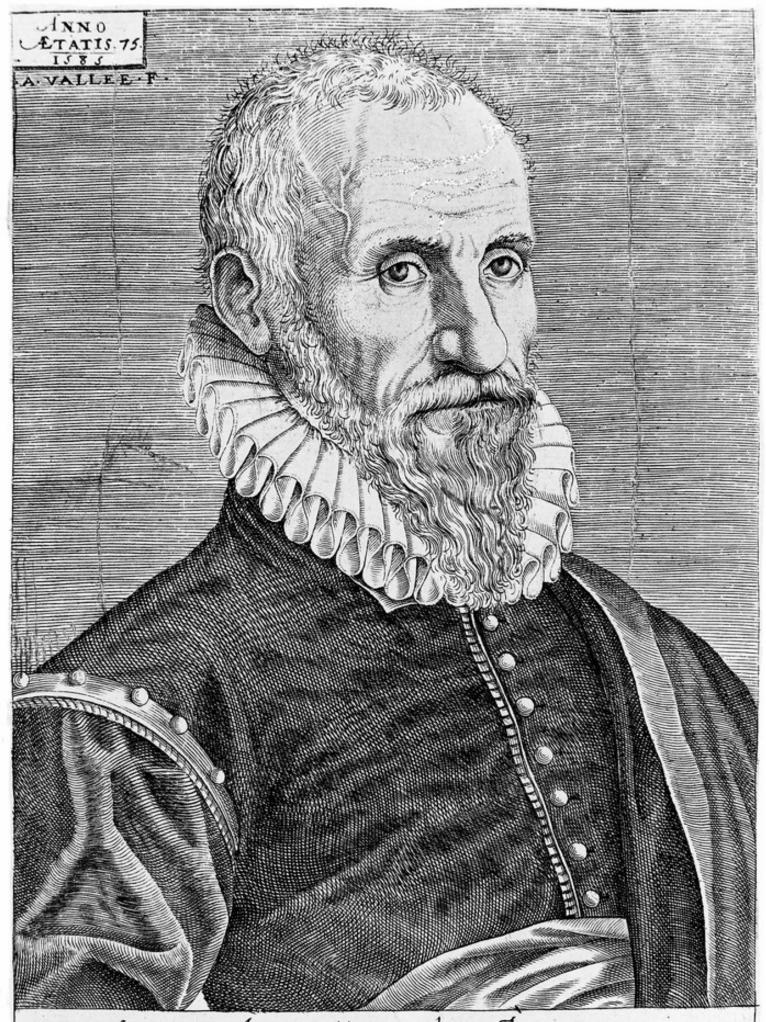

## **M0006456: Portrait of Ambroise Pare (1510-1590)**

## **Publication/Creation**

22 November 1939

## **Persistent URL**

https://wellcomecollection.org/works/wfams2mt

## License and attribution

Wellcome Library; GB.

This work has been identified as being free of known restrictions under copyright law, including all related and neighbouring rights and is being made available under the Creative Commons, Public Domain Mark.

You can copy, modify, distribute and perform the work, even for commercial purposes, without asking permission.



Wellcome Collection 183 Euston Road London NW1 2BE UK T +44 (0)20 7611 8722 E library@wellcomecollection.org https://wellcomecollection.org



Humanam AMBROSII vere hæc pietura PARAI
Officiem sed Opus continet Ambrosiam ~