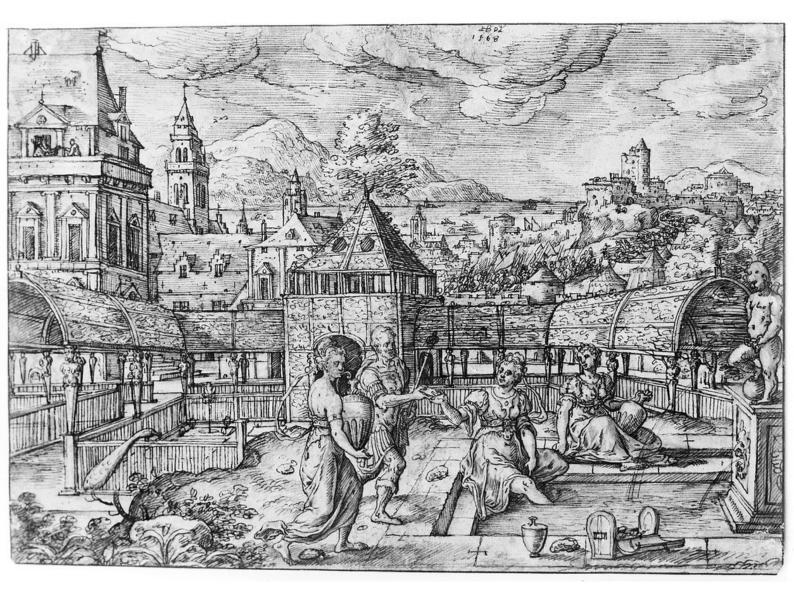

## M0006867: Bathseba in the bath

## **Publication/Creation**

1 May 1940

## **Persistent URL**

https://wellcomecollection.org/works/r69v7yuj

## License and attribution

Wellcome Library; GB.

This work has been identified as being free of known restrictions under copyright law, including all related and neighbouring rights and is being made available under the Creative Commons, Public Domain Mark.

You can copy, modify, distribute and perform the work, even for commercial purposes, without asking permission.



Wellcome Collection 183 Euston Road London NW1 2BE UK T +44 (0)20 7611 8722 E library@wellcomecollection.org https://wellcomecollection.org