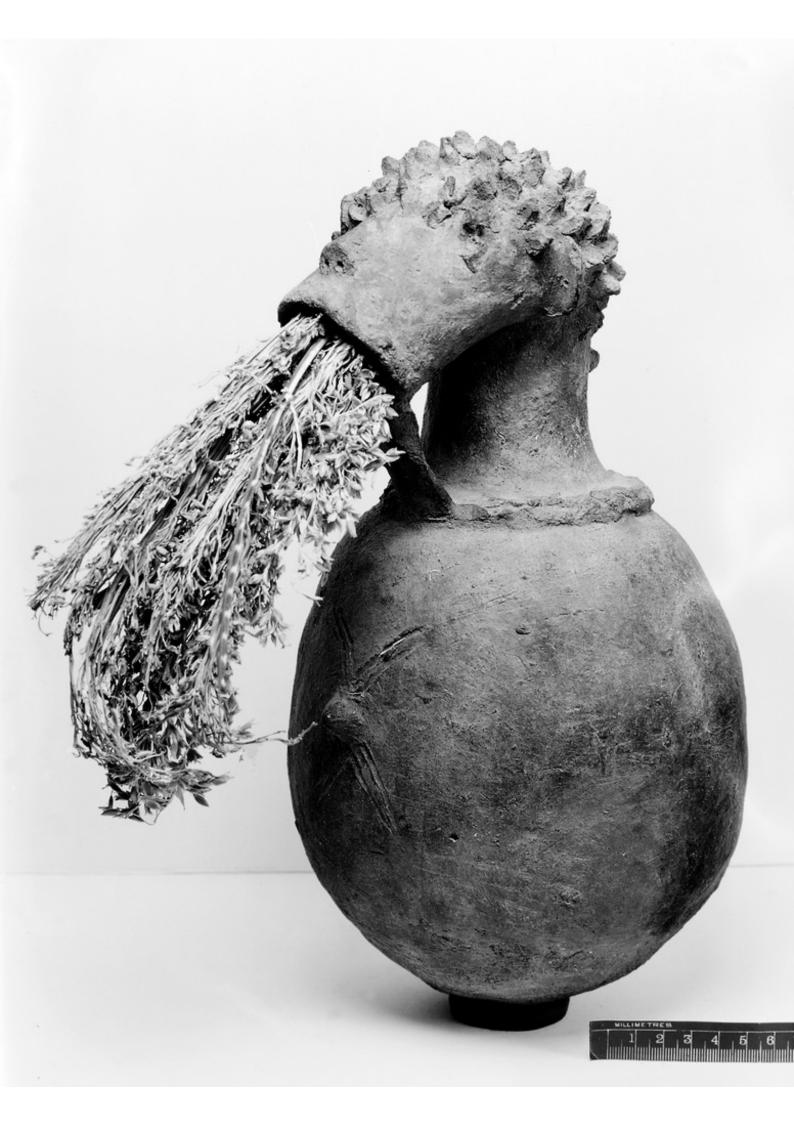

## M0006447: Clay bottle

## **Publication/Creation**

16 November 1939

## **Persistent URL**

https://wellcomecollection.org/works/bwya3qb2

## License and attribution

Wellcome Library; GB.

You have permission to make copies of this work under a Creative Commons, Attribution license.

This licence permits unrestricted use, distribution, and reproduction in any medium, provided the original author and source are credited. See the Legal Code for further information.

Image source should be attributed as specified in the full catalogue record. If no source is given the image should be attributed to Wellcome Collection.