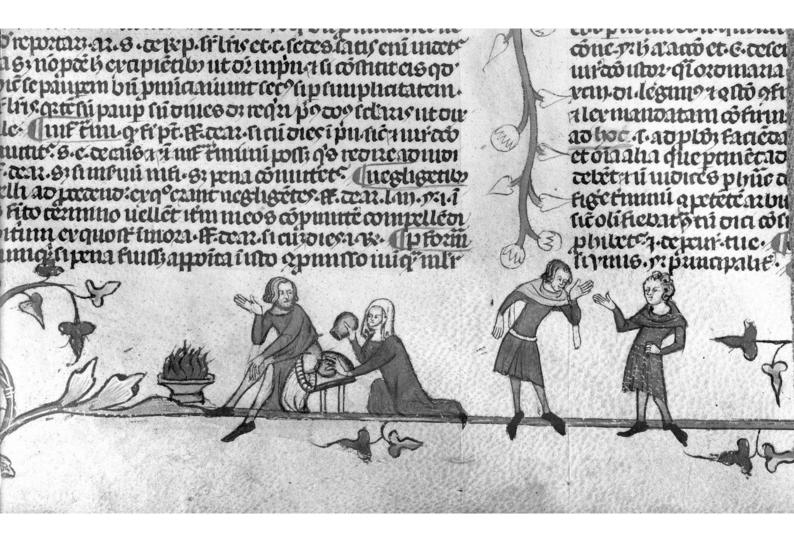

## M0006572: Woman performing a cupping operation, 14th century manuscript illumination