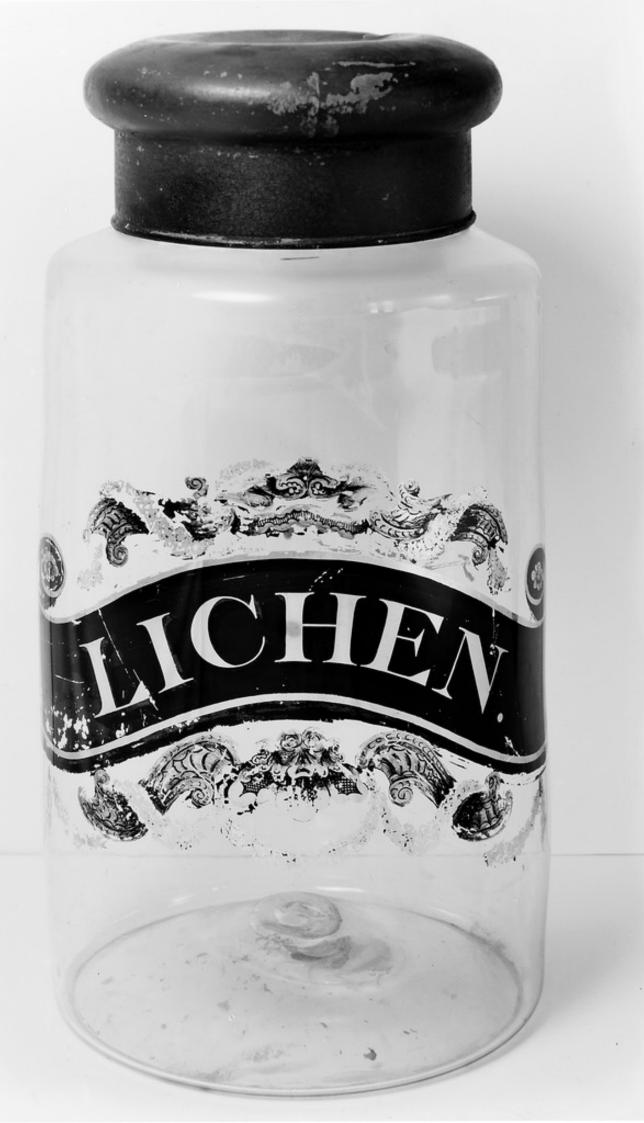

## M0006415: Pharmacy "specie" jar

## **Publication/Creation**

21 October 1939

## **Persistent URL**

https://wellcomecollection.org/works/fqv4qmvj

## License and attribution

Wellcome Library; GB.

You have permission to make copies of this work under a Creative Commons, Attribution license.

This licence permits unrestricted use, distribution, and reproduction in any medium, provided the original author and source are credited. See the Legal Code for further information.

Image source should be attributed as specified in the full catalogue record. If no source is given the image should be attributed to Wellcome Collection.