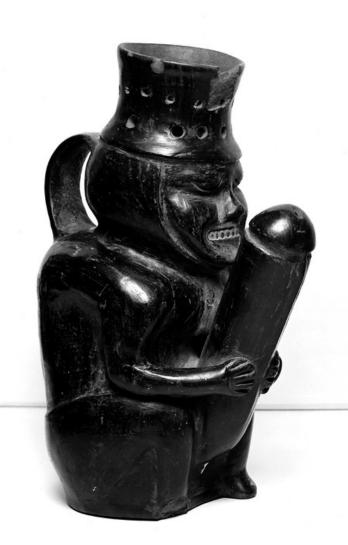

## M0006583: Two Peruvian pots of phallic design

## **Publication/Creation**

22 February 1940

## **Persistent URL**

https://wellcomecollection.org/works/vtekkttx

## License and attribution

Wellcome Library; GB.

Conditions of use: it is possible this item is protected by copyright and/or related rights. You are free to use this item in any way that is permitted by the copyright and related rights legislation that applies to your use. For other uses you need to obtain permission from the rights-holder(s).



Wellcome Collection 183 Euston Road London NW1 2BE UK T +44 (0)20 7611 8722 E library@wellcomecollection.org https://wellcomecollection.org





NCHES