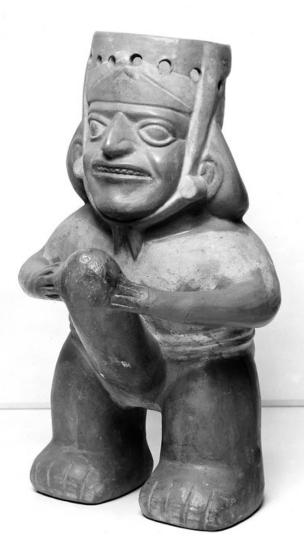

## M0006583: Two Peruvian pots of phallic design

## **Publication/Creation**

22 February 1940

## **Persistent URL**

https://wellcomecollection.org/works/vtekkttx

## License and attribution

Wellcome Library; GB.

Conditions of use: it is possible this item is protected by copyright and/or related rights. You are free to use this item in any way that is permitted by the copyright and related rights legislation that applies to your use. For other uses you need to obtain permission from the rights-holder(s).



Wellcome Collection 183 Euston Road London NW1 2BE UK T +44 (0)20 7611 8722 E library@wellcomecollection.org https://wellcomecollection.org





NCHES