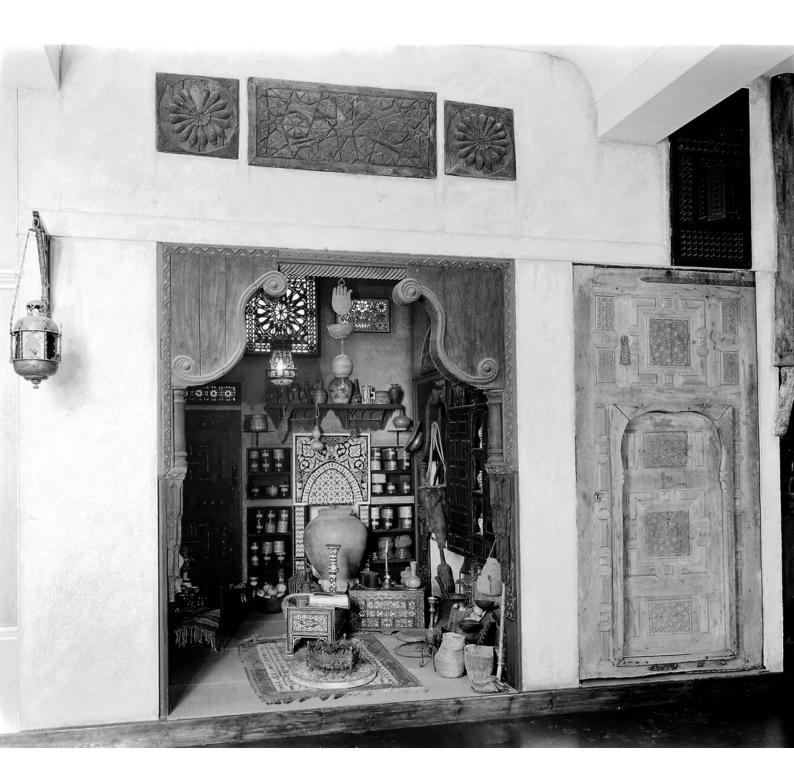

## M0006339: Arab pharmacy, exterior

## **Publication/Creation**

June 1939

## **Persistent URL**

https://wellcomecollection.org/works/v4thajcz

## License and attribution

Wellcome Library; GB.

You have permission to make copies of this work under a Creative Commons, Attribution license.

This licence permits unrestricted use, distribution, and reproduction in any medium, provided the original author and source are credited. See the Legal Code for further information.

Image source should be attributed as specified in the full catalogue record. If no source is given the image should be attributed to Wellcome Collection.