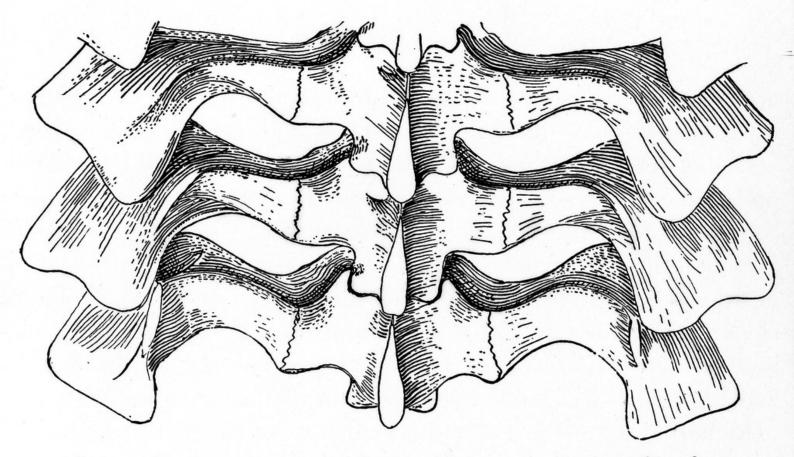

Wellcome Collection 183 Euston Road London NW1 2BE UK T +44 (0)20 7611 8722 E library@wellcomecollection.org https://wellcomecollection.org

FIG. 92. Vertebrae: Cynognathus (Cynodontia), posterior dorsal vertebrae, from above. After Seeley. One half natural size.