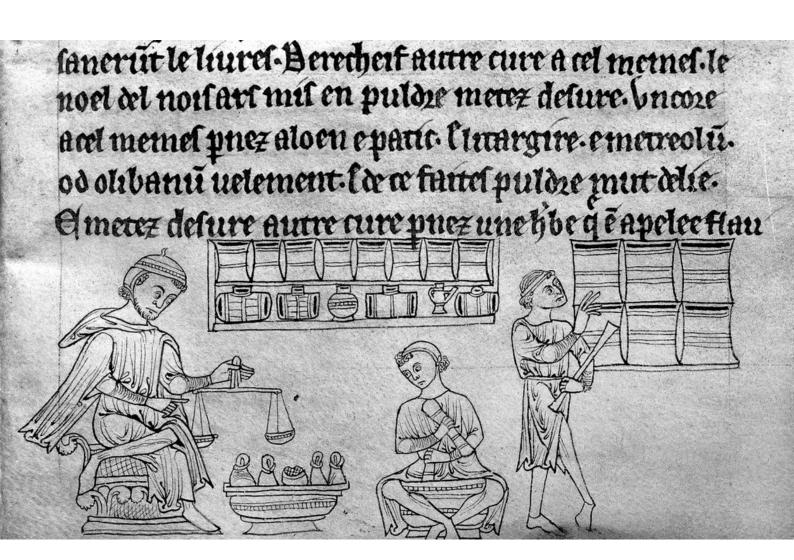

## M0007289: Manuscript illustration of a physician and assistants

## **Publication/Creation**

6 September 1940

## **Persistent URL**

https://wellcomecollection.org/works/rw89xjb2

## License and attribution

Wellcome Library; GB.

This work has been identified as being free of known restrictions under copyright law, including all related and neighbouring rights and is being made available under the Creative Commons, Public Domain Mark.

You can copy, modify, distribute and perform the work, even for commercial purposes, without asking permission.



Wellcome Collection 183 Euston Road London NW1 2BE UK T +44 (0)20 7611 8722 E library@wellcomecollection.org https://wellcomecollection.org