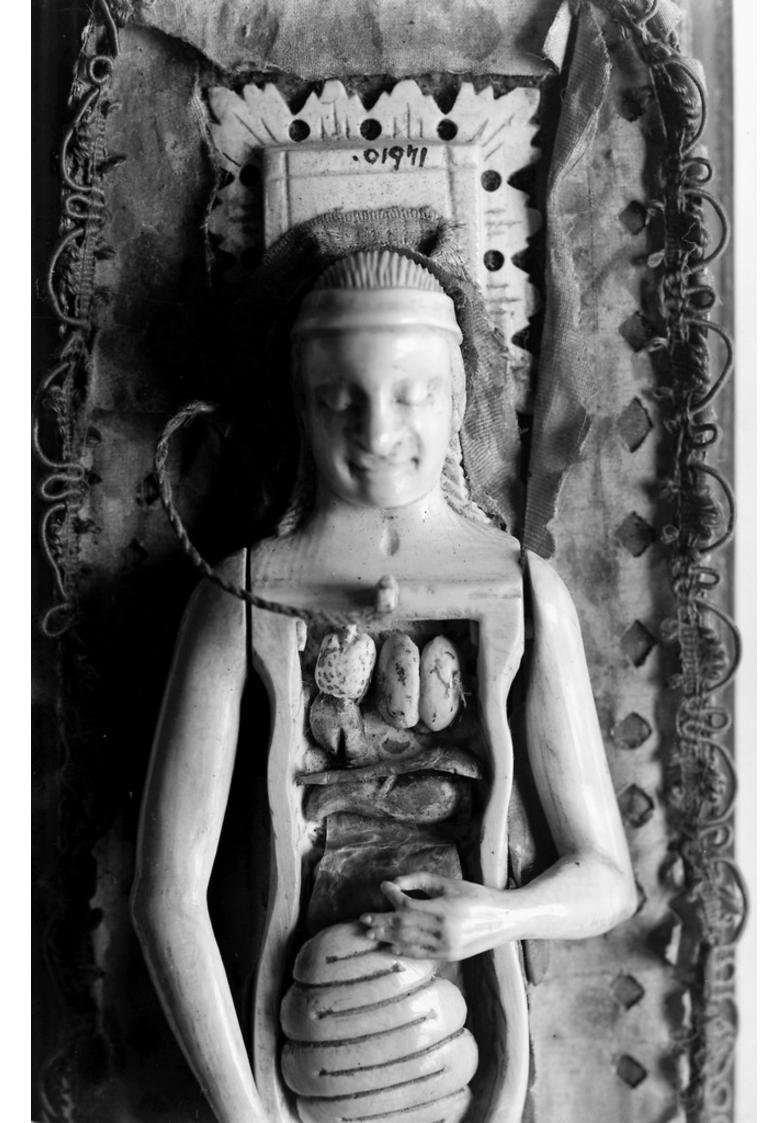

## M0007264: Female anatomical wax figure

## **Publication/Creation**

6 September 1940

## **Persistent URL**

https://wellcomecollection.org/works/uxgmj6rd

## License and attribution

Wellcome Library; GB.

You have permission to make copies of this work under a Creative Commons, Attribution license.

This licence permits unrestricted use, distribution, and reproduction in any medium, provided the original author and source are credited. See the Legal Code for further information.

Image source should be attributed as specified in the full catalogue record. If no source is given the image should be attributed to Wellcome Collection.