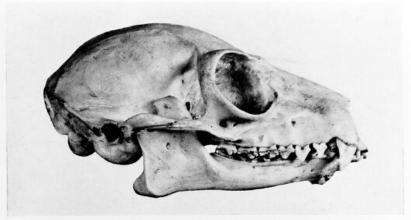

## M0006804: Side view of four skulls from Chirogale, Lemur, Notharctus and Myoxicebus