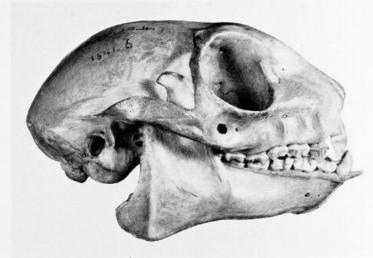

## M0006804: Side view of four skulls from Chirogale, Lemur, Notharctus and Myoxicebus