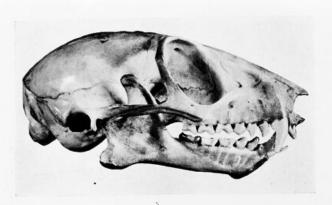

## M0006804: Side view of four skulls from Chirogale, Lemur, Notharctus and Myoxicebus