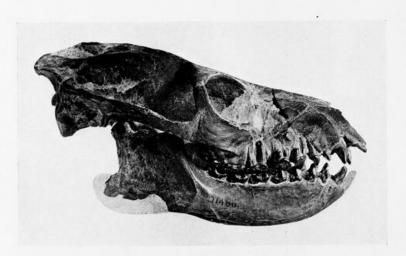

## M0006804: Side view of four skulls from Chirogale, Lemur, Notharctus and Myoxicebus