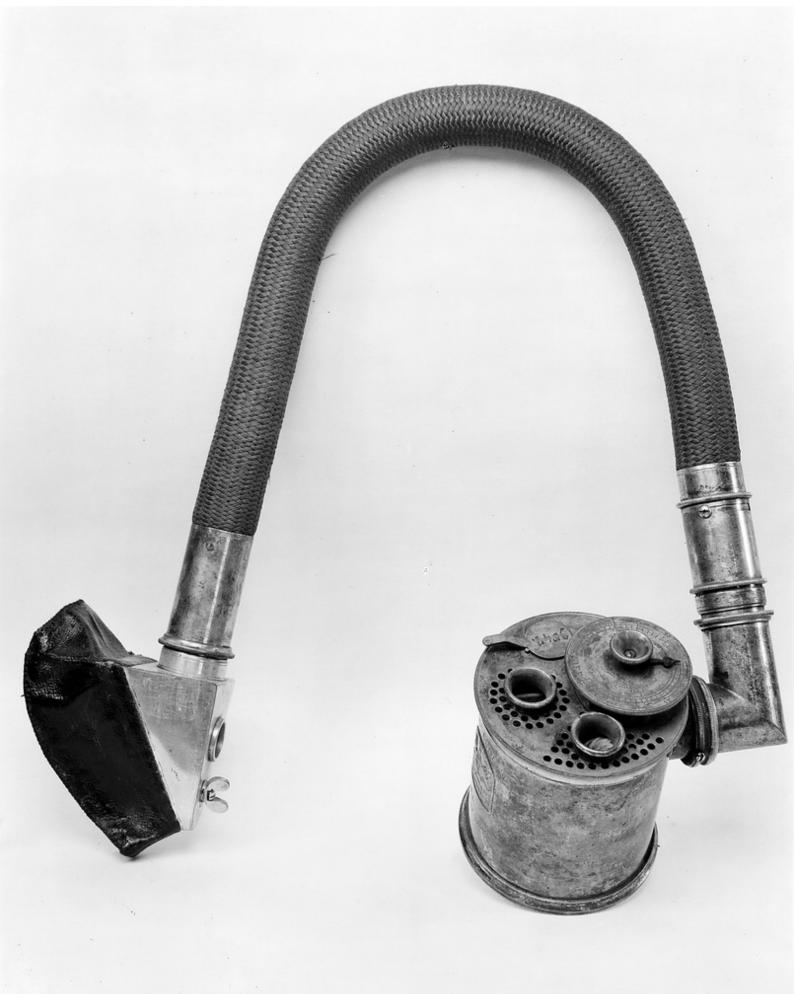

## M0006964: Ellis's compound inhaler

## **Publication/Creation**

8 May 1940

## **Persistent URL**

https://wellcomecollection.org/works/ucn3jpkr

## License and attribution

Wellcome Library; GB.

You have permission to make copies of this work under a Creative Commons, Attribution license.

This licence permits unrestricted use, distribution, and reproduction in any medium, provided the original author and source are credited. See the Legal Code for further information.

Image source should be attributed as specified in the full catalogue record. If no source is given the image should be attributed to Wellcome Collection.