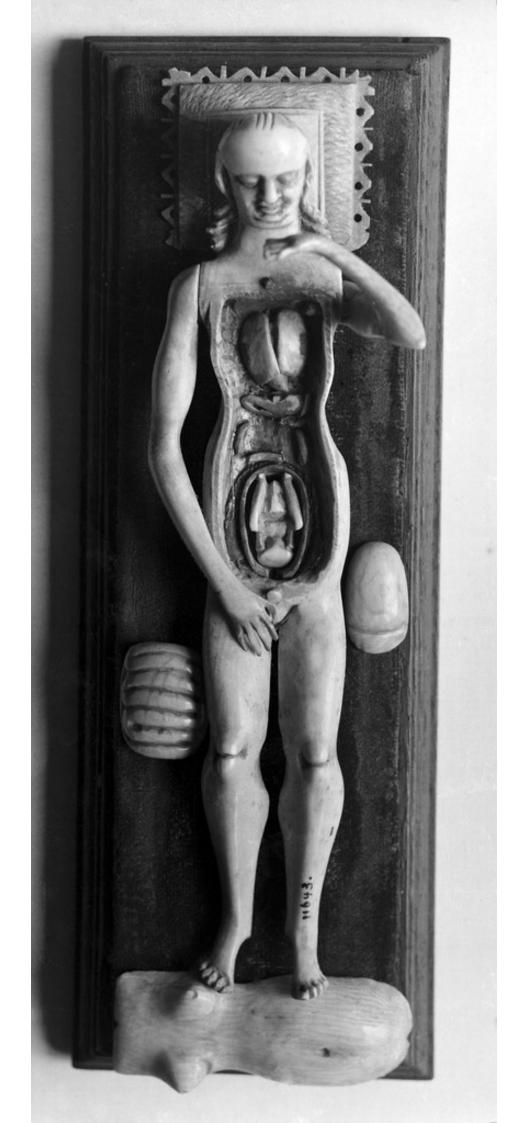

## M0007265: Male anatomical wax figure

## **Publication/Creation**

6 September 1940

## **Persistent URL**

https://wellcomecollection.org/works/xrkhkmfz

## License and attribution

Wellcome Library; GB.

You have permission to make copies of this work under a Creative Commons, Attribution license.

This licence permits unrestricted use, distribution, and reproduction in any medium, provided the original author and source are credited. See the Legal Code for further information.

Image source should be attributed as specified in the full catalogue record. If no source is given the image should be attributed to Wellcome Collection.