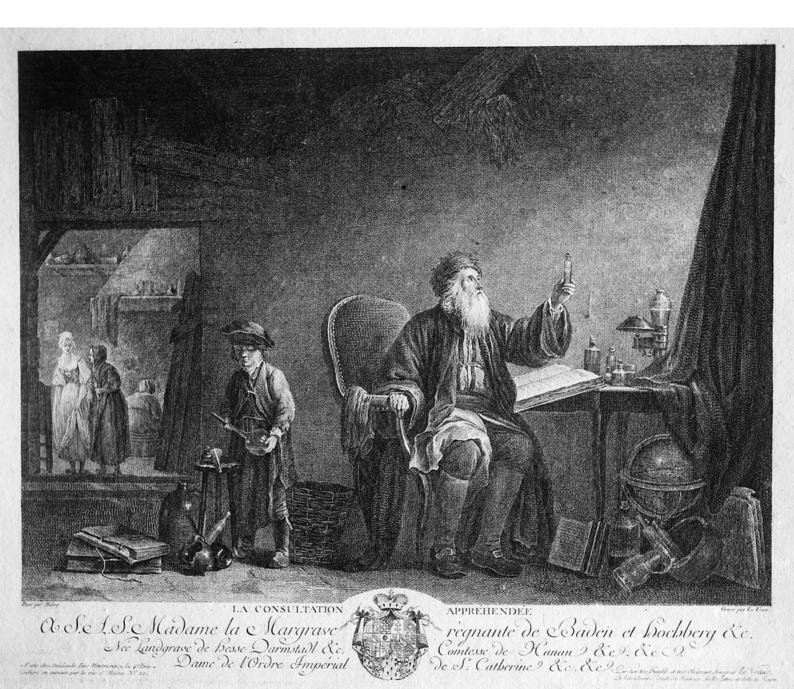

## M0007294: A physician examining a urine specimen

## **Publication/Creation**

6 September 1940

## **Persistent URL**

https://wellcomecollection.org/works/d5jhcyrp

## License and attribution

Wellcome Library; GB.

Conditions of use: it is possible this item is protected by copyright and/or related rights. You are free to use this item in any way that is permitted by the copyright and related rights legislation that applies to your use. For other uses you need to obtain permission from the rights-holder(s).



Wellcome Collection 183 Euston Road London NW1 2BE UK T +44 (0)20 7611 8722 E library@wellcomecollection.org https://wellcomecollection.org