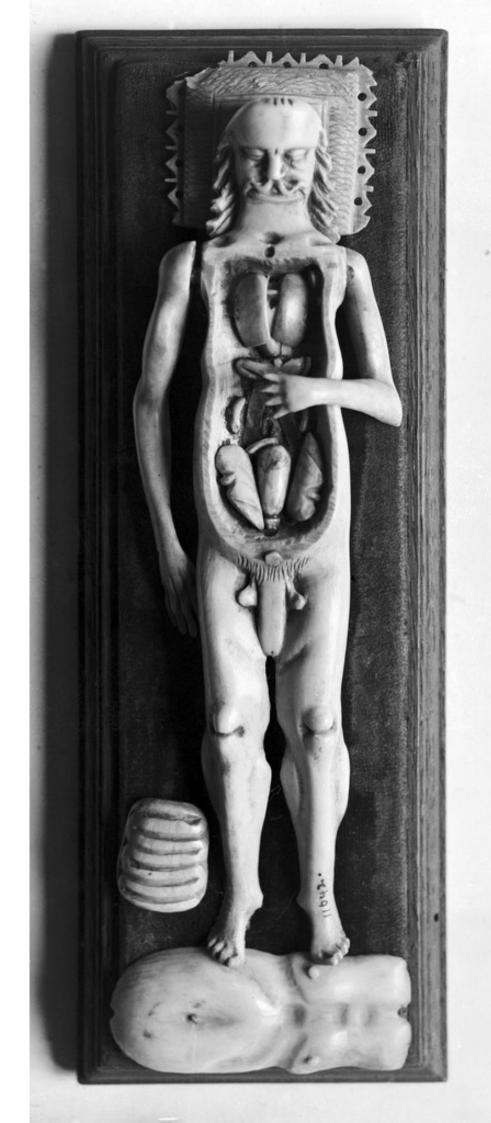

## M0007262: Male anatomical wax figure

## **Publication/Creation**

6 September 1940

## **Persistent URL**

https://wellcomecollection.org/works/sj7wn2cm

## License and attribution

Wellcome Library; GB.

You have permission to make copies of this work under a Creative Commons, Attribution license.

This licence permits unrestricted use, distribution, and reproduction in any medium, provided the original author and source are credited. See the Legal Code for further information.

Image source should be attributed as specified in the full catalogue record. If no source is given the image should be attributed to Wellcome Collection.