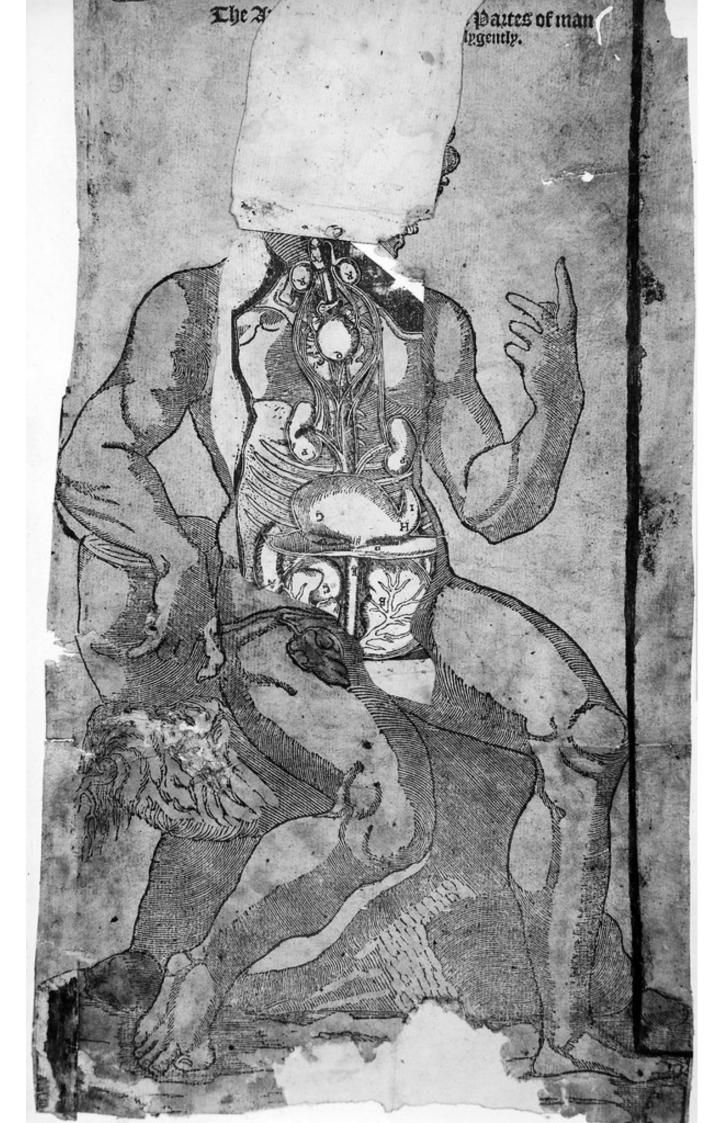

## M0007248: Anatomical fugitive sheet of seated man showing internal organs

## **Publication/Creation**

6 September 1940

## **Persistent URL**

https://wellcomecollection.org/works/urk2nv7c

## License and attribution

Wellcome Library; GB.

This work has been identified as being free of known restrictions under copyright law, including all related and neighbouring rights and is being made available under the Creative Commons, Public Domain Mark.

You can copy, modify, distribute and perform the work, even for commercial purposes, without asking permission.



Wellcome Collection 183 Euston Road London NW1 2BE UK T +44 (0)20 7611 8722 E library@wellcomecollection.org https://wellcomecollection.org