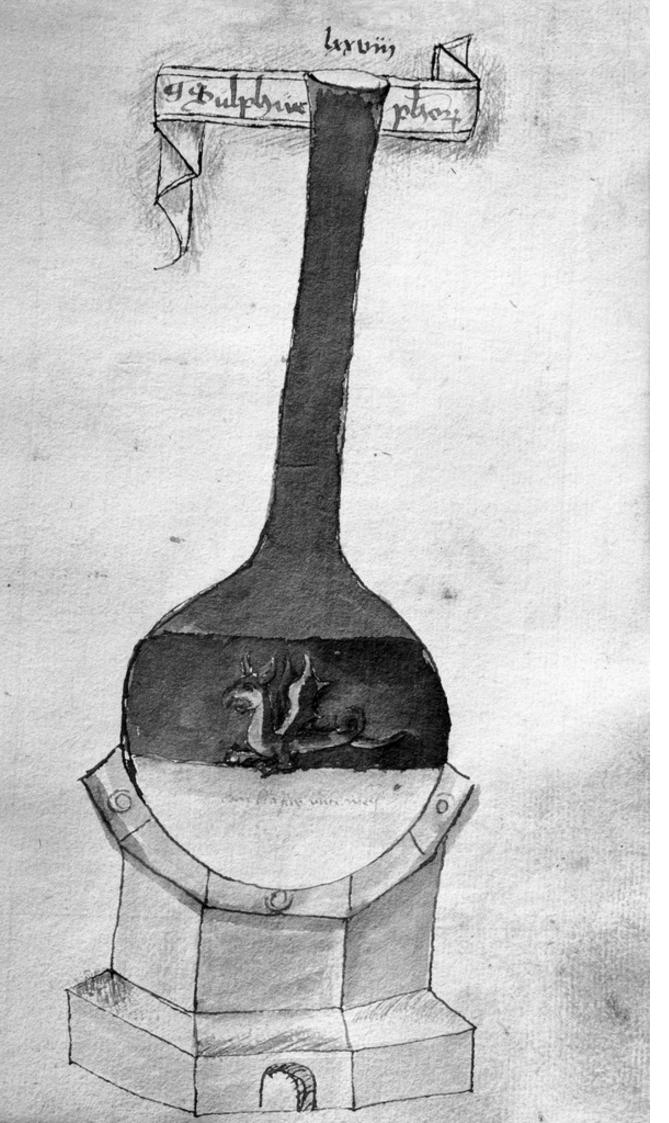

## M0007056: Manuscript illustration of Alchemical flask containing a dragon

## **Publication/Creation**

30 July 1940

## **Persistent URL**

https://wellcomecollection.org/works/tbbxwycb

## License and attribution

Wellcome Library; GB.

This work has been identified as being free of known restrictions under copyright law, including all related and neighbouring rights and is being made available under the Creative Commons, Public Domain Mark.

You can copy, modify, distribute and perform the work, even for commercial purposes, without asking permission.



Wellcome Collection 183 Euston Road London NW1 2BE UK T +44 (0)20 7611 8722 E library@wellcomecollection.org https://wellcomecollection.org