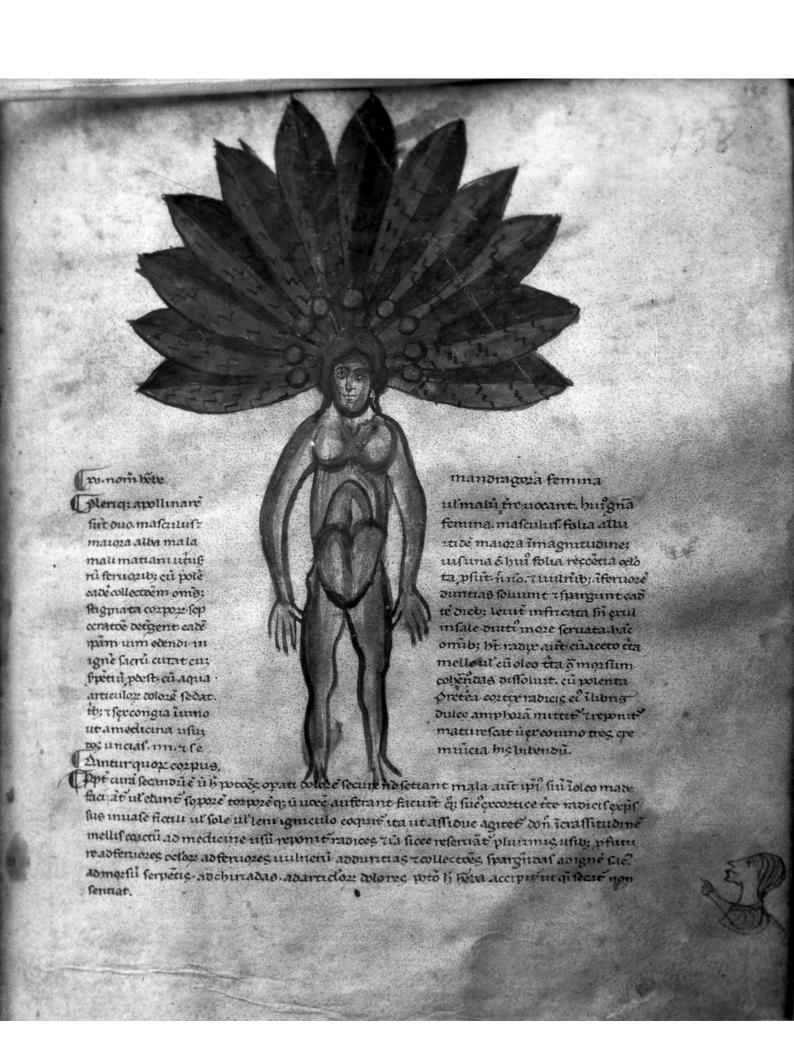

## M0007116: Page from a 14th century herbal manuscript depicting a mandrake

## **Publication/Creation**

30 July 1940

## **Persistent URL**

https://wellcomecollection.org/works/vz2z7nyn

## License and attribution

Wellcome Library; GB.

This work has been identified as being free of known restrictions under copyright law, including all related and neighbouring rights and is being made available under the Creative Commons, Public Domain Mark.

You can copy, modify, distribute and perform the work, even for commercial purposes, without asking permission.



Wellcome Collection 183 Euston Road London NW1 2BE UK T +44 (0)20 7611 8722 E library@wellcomecollection.org https://wellcomecollection.org