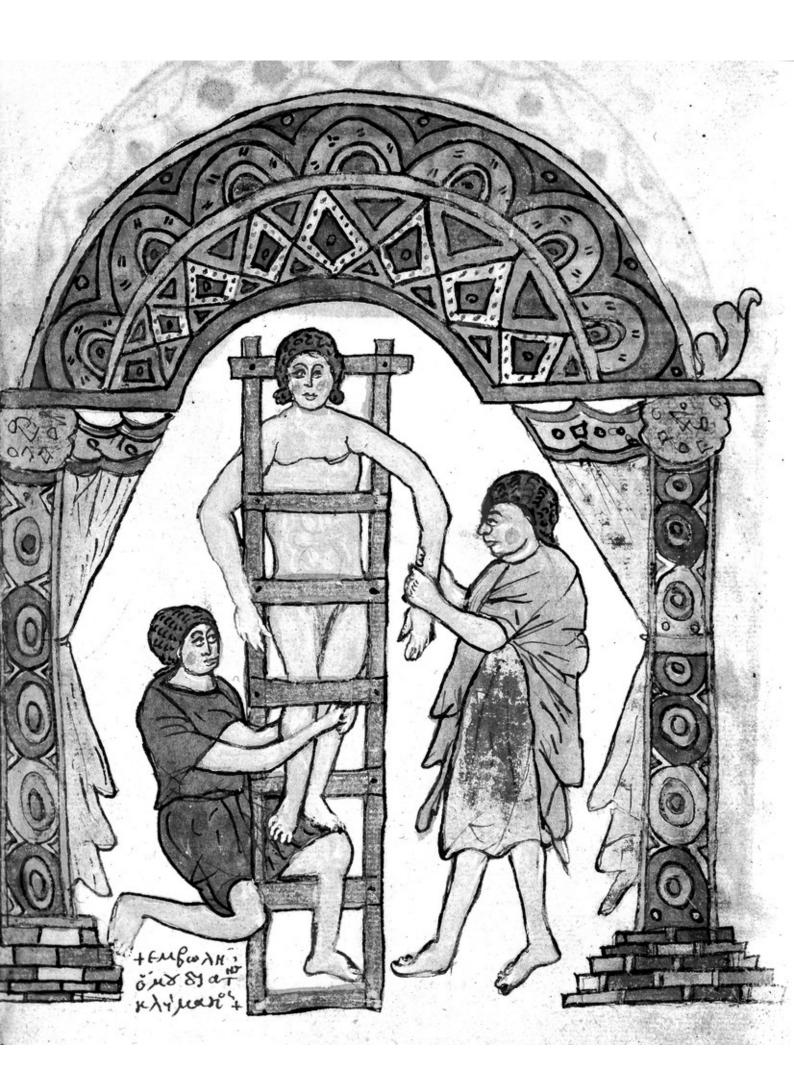

## M0007311: Manuscript illustration of treatment of a dislocated knee

## **Publication/Creation**

6 September 1940

## **Persistent URL**

https://wellcomecollection.org/works/v9qv6z8x

## License and attribution

Wellcome Library; GB.

This work has been identified as being free of known restrictions under copyright law, including all related and neighbouring rights and is being made available under the Creative Commons, Public Domain Mark.

You can copy, modify, distribute and perform the work, even for commercial purposes, without asking permission.



Wellcome Collection 183 Euston Road London NW1 2BE UK T +44 (0)20 7611 8722 E library@wellcomecollection.org https://wellcomecollection.org