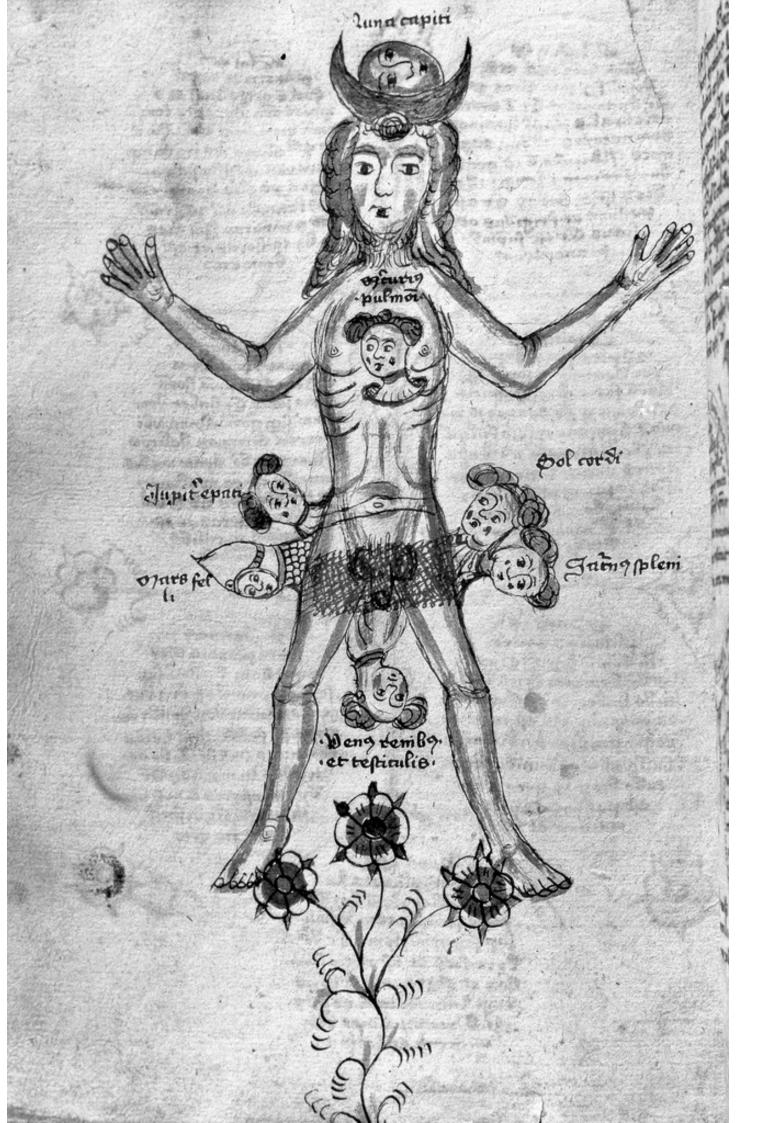

## M0007101: Manuscript illustration of a Zodiac man

## **Publication/Creation**

30 July 1940

## **Persistent URL**

https://wellcomecollection.org/works/fhn6y4jr

## License and attribution

Wellcome Library; GB.

This work has been identified as being free of known restrictions under copyright law, including all related and neighbouring rights and is being made available under the Creative Commons, Public Domain Mark.

You can copy, modify, distribute and perform the work, even for commercial purposes, without asking permission.



Wellcome Collection 183 Euston Road London NW1 2BE UK T +44 (0)20 7611 8722 E library@wellcomecollection.org https://wellcomecollection.org