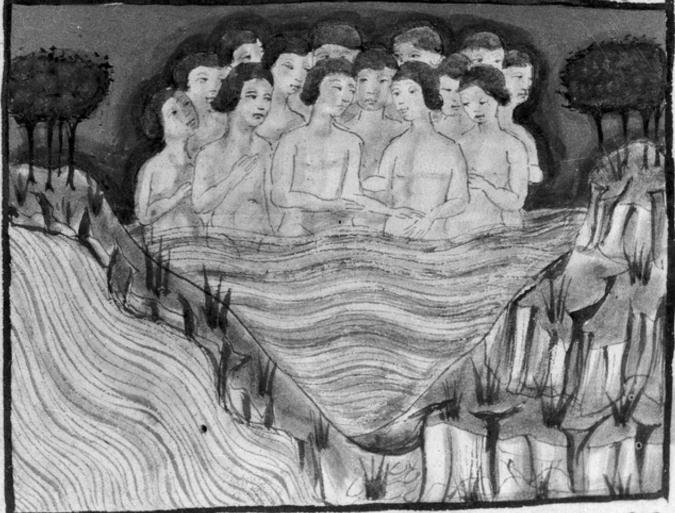

## M0007171: Manuscript illustration of patients bathing at healing springs

## **Publication/Creation**

30 July 1940

## **Persistent URL**

https://wellcomecollection.org/works/de9x69eg

## License and attribution

Wellcome Library; GB.

This work has been identified as being free of known restrictions under copyright law, including all related and neighbouring rights and is being made available under the Creative Commons, Public Domain Mark.

You can copy, modify, distribute and perform the work, even for commercial purposes, without asking permission.



Wellcome Collection 183 Euston Road London NW1 2BE UK T +44 (0)20 7611 8722 E library@wellcomecollection.org https://wellcomecollection.org



रागरारागार

1話12766