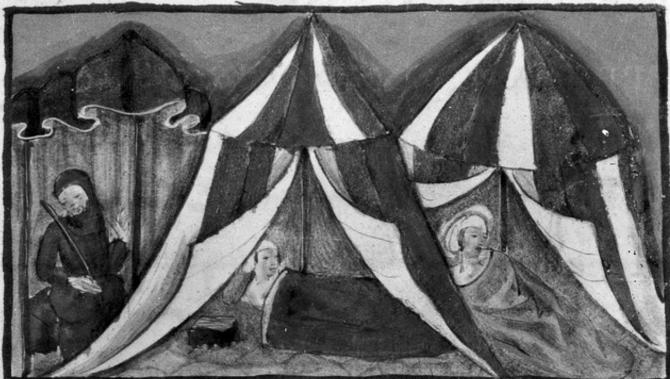

## M0007171: Manuscript illustration of patients bathing at healing springs

## **Publication/Creation**

30 July 1940

## **Persistent URL**

https://wellcomecollection.org/works/de9x69eg

## License and attribution

Wellcome Library; GB.

This work has been identified as being free of known restrictions under copyright law, including all related and neighbouring rights and is being made available under the Creative Commons, Public Domain Mark.

You can copy, modify, distribute and perform the work, even for commercial purposes, without asking permission.



Wellcome Collection 183 Euston Road London NW1 2BE UK T +44 (0)20 7611 8722 E library@wellcomecollection.org https://wellcomecollection.org



रागरारागार

1話12766