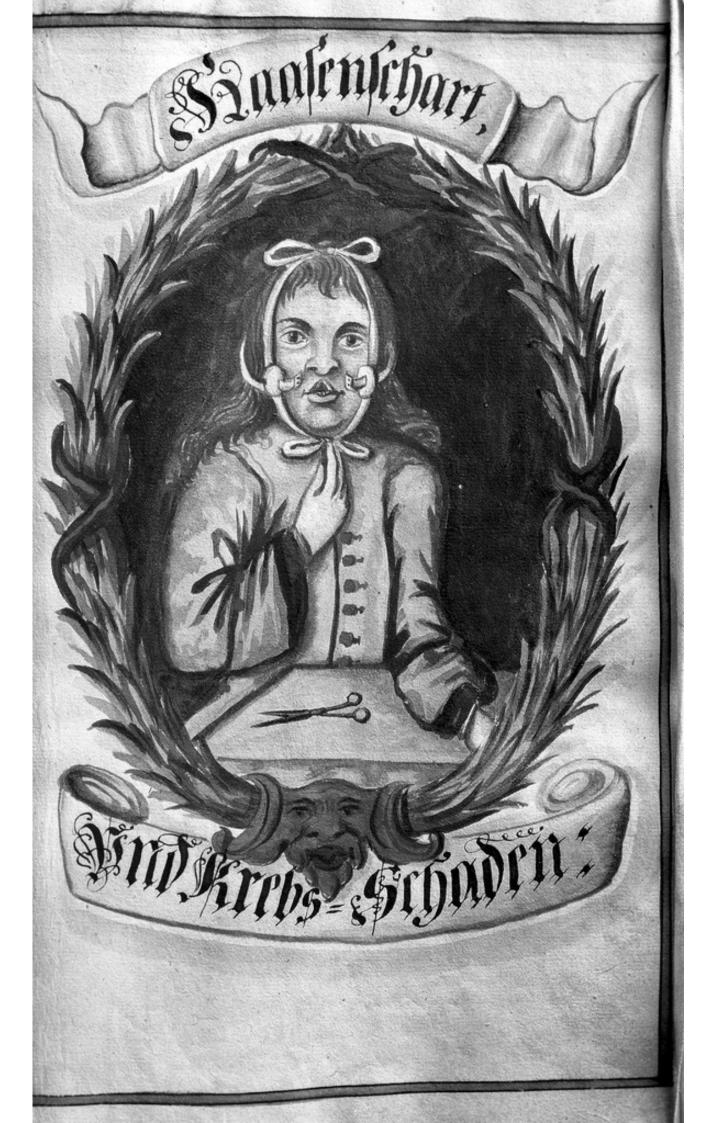

## M0007094: Manuscript illustration of woman with harelip and cancer damage

## **Publication/Creation**

30 July 1940

## **Persistent URL**

https://wellcomecollection.org/works/xgfvkvuc

## License and attribution

Wellcome Library; GB.

This work has been identified as being free of known restrictions under copyright law, including all related and neighbouring rights and is being made available under the Creative Commons, Public Domain Mark.

You can copy, modify, distribute and perform the work, even for commercial purposes, without asking permission.



Wellcome Collection 183 Euston Road London NW1 2BE UK T +44 (0)20 7611 8722 E library@wellcomecollection.org https://wellcomecollection.org