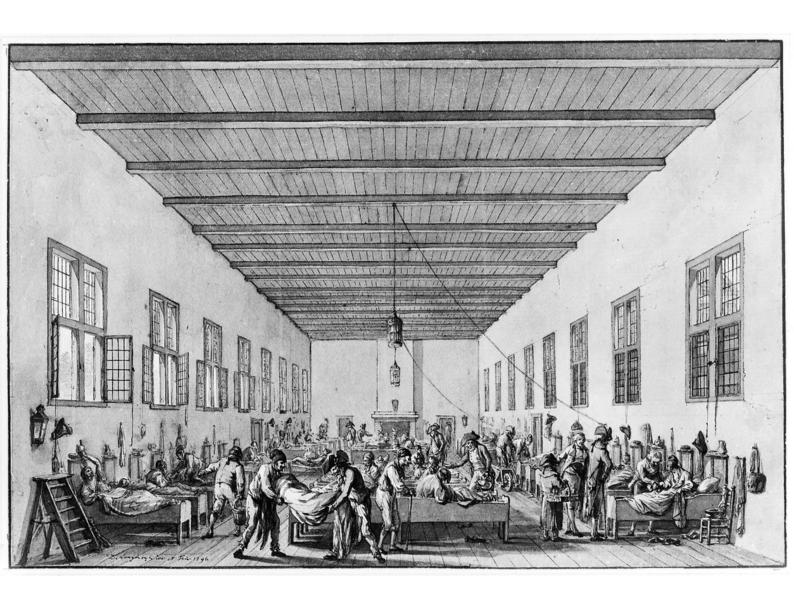

## M0006932: Interior of a military hospital

## **Publication/Creation**

1 May 1940

## **Persistent URL**

https://wellcomecollection.org/works/n3rjsgxd

## License and attribution

Wellcome Library; GB.

This work has been identified as being free of known restrictions under copyright law, including all related and neighbouring rights and is being made available under the Creative Commons, Public Domain Mark.

You can copy, modify, distribute and perform the work, even for commercial purposes, without asking permission.



Wellcome Collection 183 Euston Road London NW1 2BE UK T +44 (0)20 7611 8722 E library@wellcomecollection.org https://wellcomecollection.org