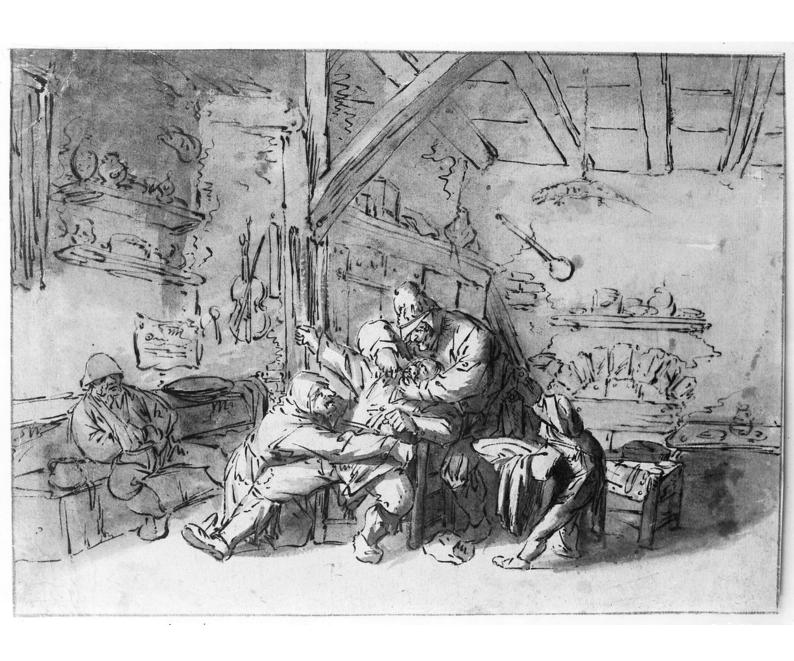

## M0006890: A dentist treating a seated patient

## **Publication/Creation**

1 May 1940

## **Persistent URL**

https://wellcomecollection.org/works/zvy56kgk

## License and attribution

Wellcome Library; GB.

This work has been identified as being free of known restrictions under copyright law, including all related and neighbouring rights and is being made available under the Creative Commons, Public Domain Mark.

You can copy, modify, distribute and perform the work, even for commercial purposes, without asking permission.



Wellcome Collection 183 Euston Road London NW1 2BE UK T +44 (0)20 7611 8722 E library@wellcomecollection.org https://wellcomecollection.org