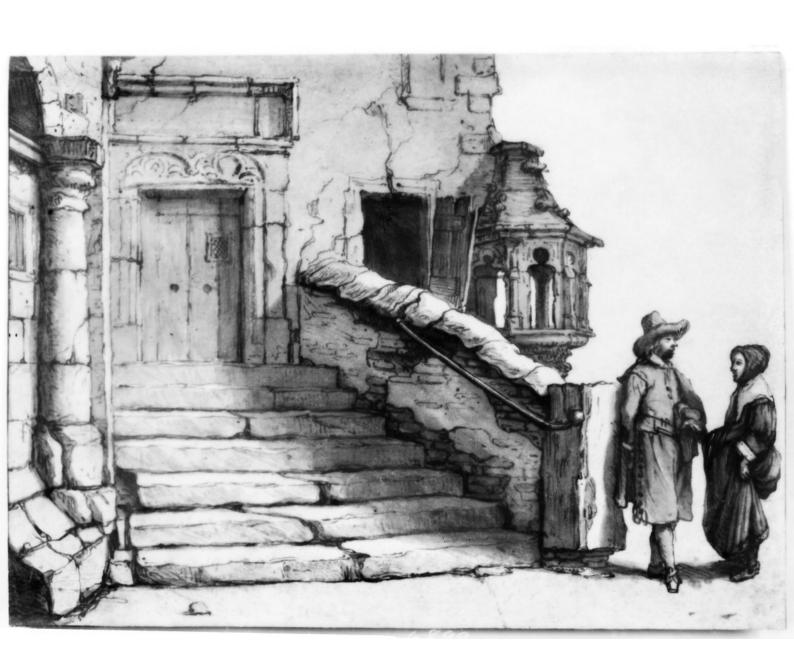

## M0006899: View of the entrance of St. Elizabeth's Hospital, Amsterdam

## **Publication/Creation**

1 May 1940

## **Persistent URL**

https://wellcomecollection.org/works/wanynwag

## License and attribution

Wellcome Library; GB.

This work has been identified as being free of known restrictions under copyright law, including all related and neighbouring rights and is being made available under the Creative Commons, Public Domain Mark.

You can copy, modify, distribute and perform the work, even for commercial purposes, without asking permission.



Wellcome Collection 183 Euston Road London NW1 2BE UK T +44 (0)20 7611 8722 E library@wellcomecollection.org https://wellcomecollection.org